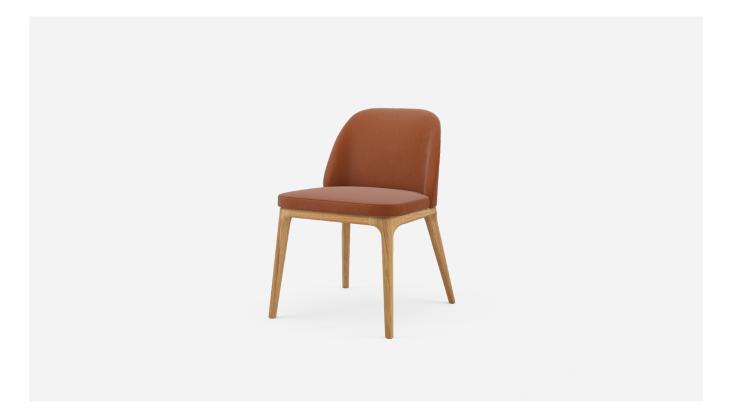

## Zanda Side Chair

A contemporary upholstered dining chair, our Zanda Side Chair features a rounded back and curved frame design. With a versatile size and form, Zanda lends itself to a variety of dining and occasional environments.

#### Specifications

- High quality commercial grade foam
- Sleek curved upholstered back shell
- Sold timber base frame with chamfered edges
- Non-marking glides on all legs
- Correct seat height for easy entry/exit
- Weight: 9.5kg