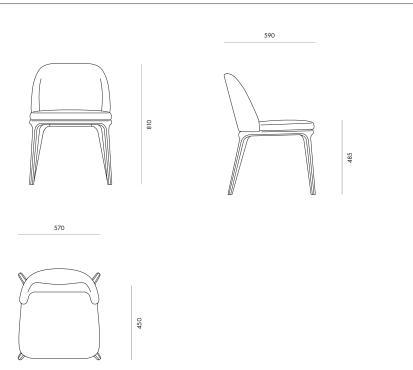

ccasional environments.

#### Dimensions

570W x 810H x 590D,430SW,450SD,650AH,485SH



#### Specifications

- High quality commercial grade foam
- Sleek curved upholstered back shell
- Sold timber base frame with chamfered edges
- Non-marking glides on all legs
- Correct seat height for easy entry/exit
- Weight: 9.5kg



| Environment   | Indoor                                                        |
|---------------|---------------------------------------------------------------|
| Preassembled  | Yes                                                           |
| Cleaning care | Please refer to our website for care & cleaning instructions. |
| Made to order | Made to order in Motueka,<br>New Zealand by Acorn Furniture.  |

# Zanda Side Chair

### Variants

Zanda Side Chair

#6653

Code