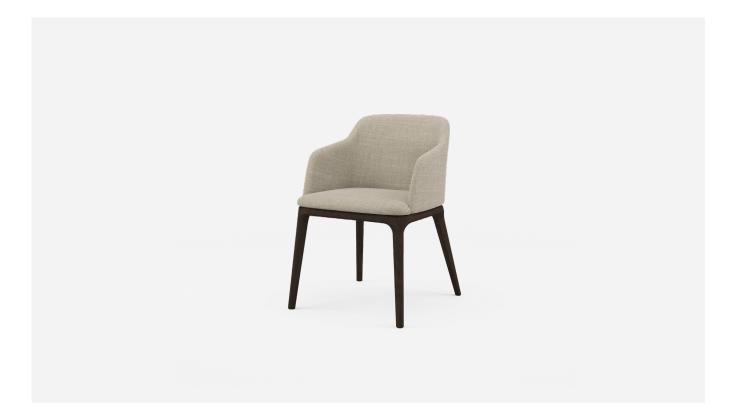

## Zanda Arm Chair

A contemporary upholstered dining chair, our Zanda Arm Chair features a rounded back and curved frame design. With a versatile size and form, Zanda lends itself to a variety of dining and occasional environments. **Dimensions** 570W x 810H x 590D