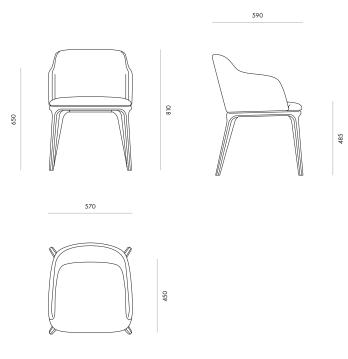

## Zanda Arm Chair

A contemporary upholstered dining chair, our Zanda Arm Chair features a rounded back and curved frame design. With a versatile size and form, Zanda lends itself to a variety of dining and occasional environments. **Dimensions** 570W x 810H x 590D