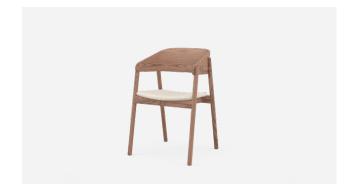

## Acorn Furniture



Yves Chair - Timber Back



## Yves Chair - Timber Back

A lightweight and versatile arm chair, our Yves Chair offers a contemporary design with a curved timber backrest, refined dowel legs, an upholstered seat and optional upholstered back rest.

#### Dimensions

520W x 840H x 520D, 470AH





Made to order



Lightweight



Sustaniable timber



7 year warranty

### **Specifications**

- Supportive comfortable curved timber back rest
- Ergonomic curved upholstered seat base with open sides for easy cleaning
- Commercial grade Dunlop foam with fibre wrap for longevity
- Round dowel leg profile
- Lightweight allowing it to be easily moved
- Solid timber frame polished in a durable 2 pack lacquer
- Non-marking glides on all legs
- Correct seat height for easy entry/exit

Environment Indoor

Preassembled Yes

Cleaning care Please refer to our website for

care & cleaning instructions.

Made to order Made to order in Motueka,

New Zealand by Acorn Furniture.



# Yves Chair - Timber Back

#### Variants

Yves Chair - Timber Back Code #6933