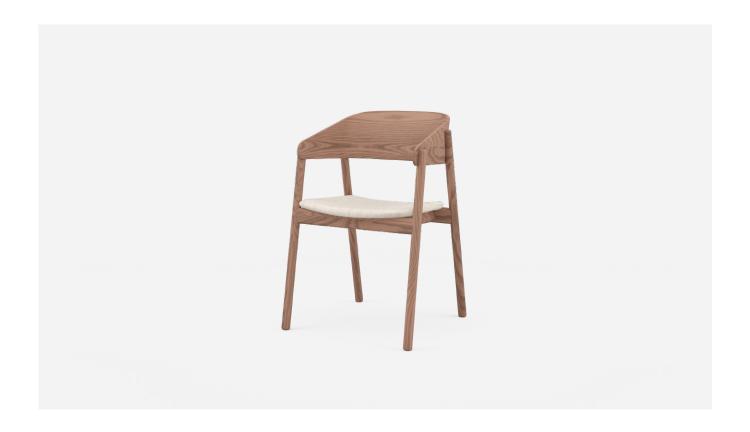

## Yves Chair - Timber Back

A lightweight and versatile arm chair, our Yves Chair offers a contemporary design with a curved timber backrest, refined dowel legs, an upholstered seat and optional upholstered back rest.

### **Specifications**

- Supportive comfortable curved timber back rest
- Ergonomic curved upholstered seat base with open sides for easy cleaning
- Commercial grade Dunlop foam with fibre wrap for longevity
- Round dowel leg profile
- Lightweight allowing it to be easily moved
- Solid timber frame polished in a durable 2 pack lacquer
- Non-marking glides on all legs
- Correct seat height for easy entry/exit