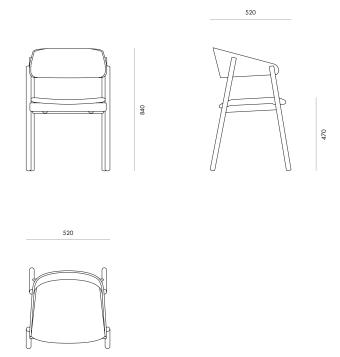

#### Dimensions

520W x 840H x 520D, 470AH

Made to order

Lightweight

Sustaniable timber

7 year warranty