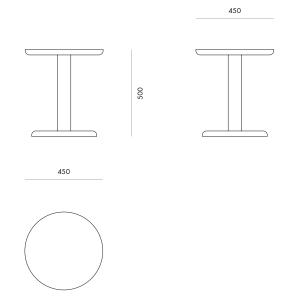

Sheet

Stalk Side Table



## Stalk Side Table

A family of tables, Stalk offers a simple yet refined take on a rounded pedestal table. Our Stalk Side Table features a rounded timber stem, and a bevelled edge on the timber top and base. Stalk is well suited to a range of spaces from Retirement and Agedcare to Commercial.

#### **Dimensions**

450dia x 500H



#### **Specifications**

- Solid timber construction, polished in a durable matte commercial lacquer
- Bevelled underside profile to top
- Turned timber column
- Fully Assembledw



Environment Indoor

Preassembled Yes

Cleaning care Please refer to our website for

care & cleaning instructions.

Made to order Made to order in Motueka,

New Zealand by Acorn Furniture.



# Stalk Side Table

### Variants

Stalk Side Table Code #7763