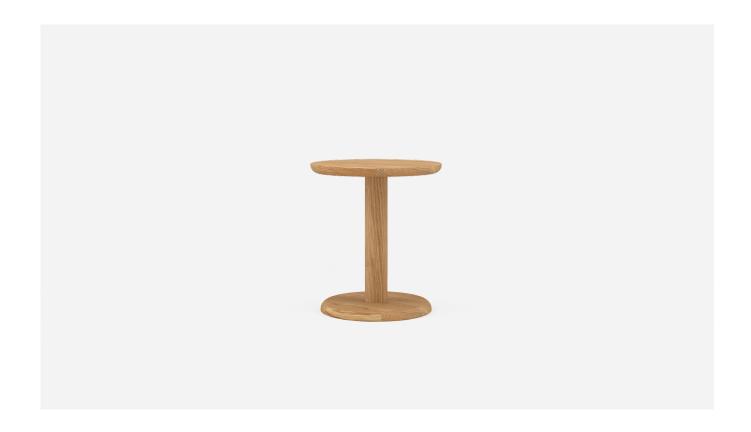

## Stalk Side Table

A family of tables, Stalk offers a simple yet refined take on a rounded pedestal table. Our Stalk Side Table features a rounded timber stem, and a bevelled edge on the timber top and base. Stalk is well suited to a range of spaces from Retirement and Agedcare to Commercial.

#### **Dimensions**

450dia x 500H

#### **Specifications**

- Solid timber construction, polished in a durable matte commercial lacquer
- Bevelled underside profile to top
- Turned timber column
- Fully Assembledw

Environment Indoor

Preassembled Yes