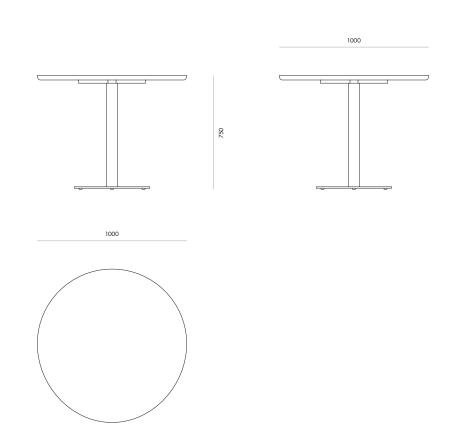

### Dimensions 800dia x 750H

900dia x 750H

1000dia x 750H

#### Variants

1000Dia

#1592

4

Code