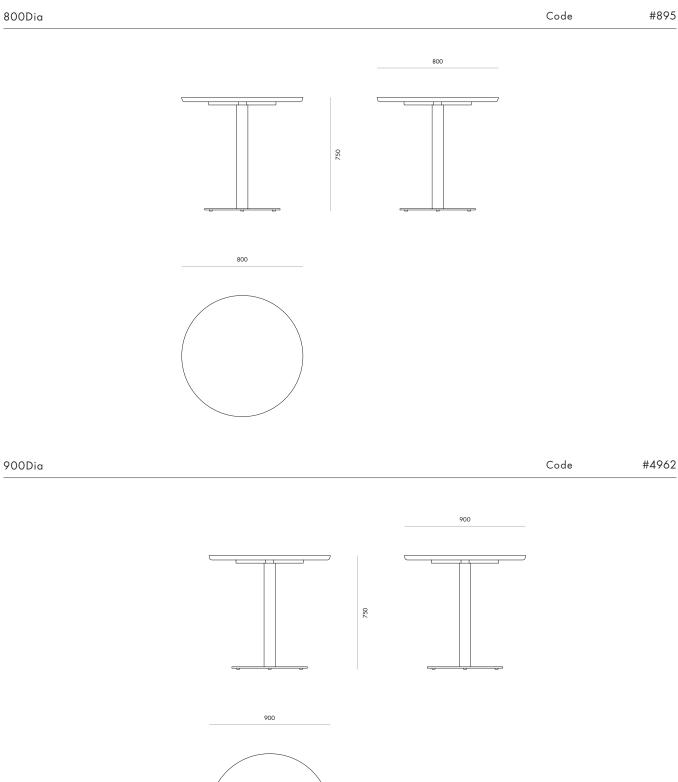

### Dimensions 800dia x 750H

900dia x 750H

1000dia x 750H

### Variants

800Dia