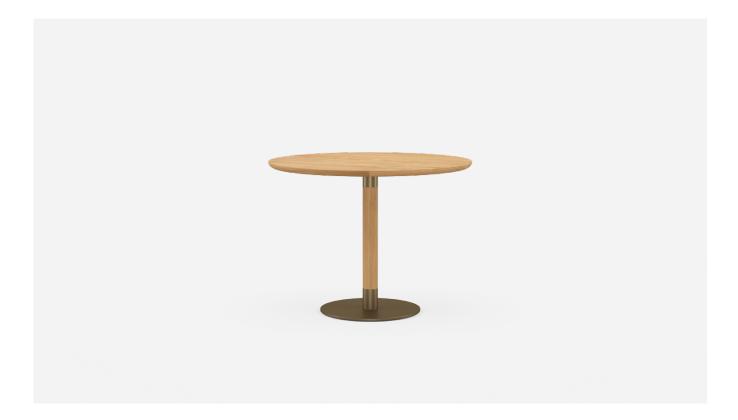

## Stalk Pedestal Table

A pedestal dining table, our Stalk Table offers a simple yet refined take on a rounded pedestal table. Stalk features a rounded timber stem, timber top and powder coated flat disc base. Stalk is well suited to dining and cafe areas in a range of spaces from Retirement and Agedcare to Commercial.

#### Specifications

- Solid timber construction, polished in a durable matte commercial lacquer
- Bevelled underside profile to top
- Powdercoated metal base plate with adjustable glides underneath
- Turned timber column with symmetrical metal sleeve
- Fully Assembled