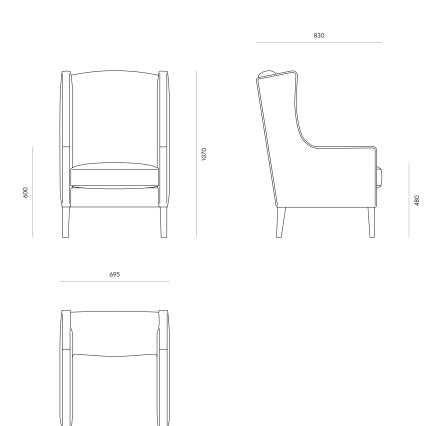

## Preston Chair

Characterised by a high, curved wing back and tapered legs, our Preston Chair offers generous comfort in an elegant form. The wing back provides optimum head support while the option of a fixed or loose seat cushion brings versatility to the design. **Dimensions** 695W, 1070H, 800D, 480SH