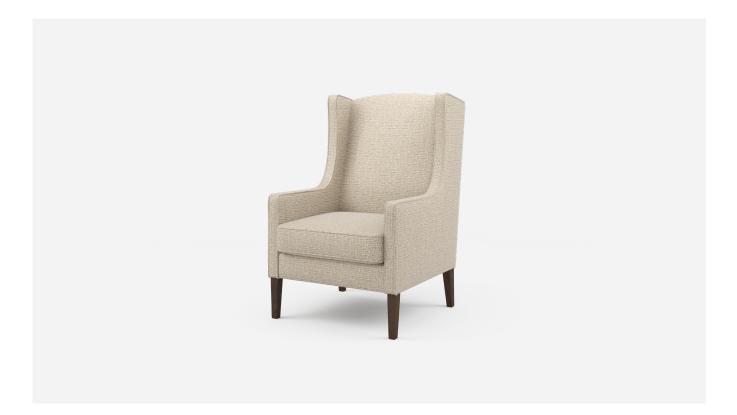

## Preston Chair

Characterised by a high, curved wing back and tapered legs, our Preston Chair offers generous comfort in an elegant form. The wing back provides optimum head support while the option of a fixed or loose seat cushion brings versatility to the design. **Dimensions** 695W, 1070H, 800D, 480SH

#### Specifications

- Multi strand elasticised webbing in seat base for optimum support
- Multi layered foam blend in seat cushion with fibre wrap for long term comfort
- Loose seat cushion with removable zipped cover
- Non-marking glides on all legs
- Wing back design for optimum head support
- Ergonomic lumbar support in back
- Piping detailing each side of the arm and around seat cushion
- Correct seat height for easy entry/exit