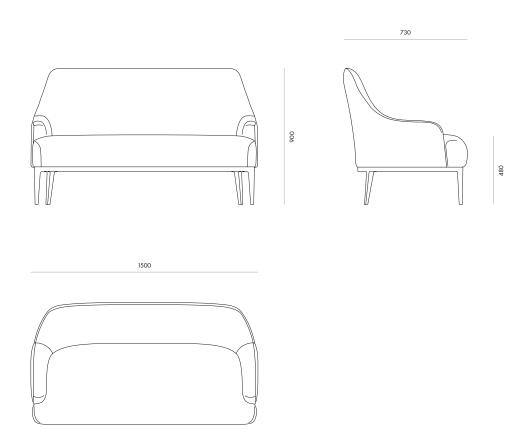

Specifications**

- Elegant curved back with piping around outside edge
- Solid timber base frame with curved detailing, polished in a durable lacquer
- Multi layered foam blend in seat cushion with fibre wrap for long term comfort
- Multi strand elasticised webbing in seat base for optimum support
- Supportive arm width

| Environment   | Indoor                                                        |
|---------------|---------------------------------------------------------------|
| Preassembled  | Yes                                                           |
| Cleaning care | Please refer to our website for care & cleaning instructions. |
| Made to order | Made to order in Motueka, New Zealand by Acorn Furniture      |



# Petra Sofa

#### Variants

Petra 2.5 Seater Sofa Code #8122