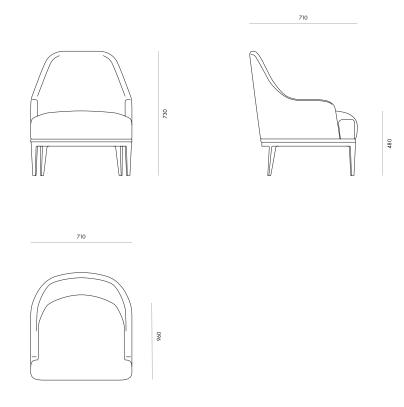

with piping around outside edge
- Solid timber base frame with curved detailing, polished in a durable lacquer
- Multi layered foam blend in seat cushion with fibre wrap for long term comfort
- Multi strand elasticised webbing in seat base for optimum support
- Supportive arm width

| Environment   | Indoor                                                        |
|---------------|---------------------------------------------------------------|
| Preassembled  | Yes                                                           |
| Cleaning care | Please refer to our website for care & cleaning instructions. |
| Made to order | Made to order in Motueka,<br>New Zealand by Acorn Furniture.  |

Z

Care friendly

Made to order

7 year warranty

Size options

#### Variants

Petra Chair

#7759

Code



Variants

Code

#

Code #

4

Variants

Code

#

Code #