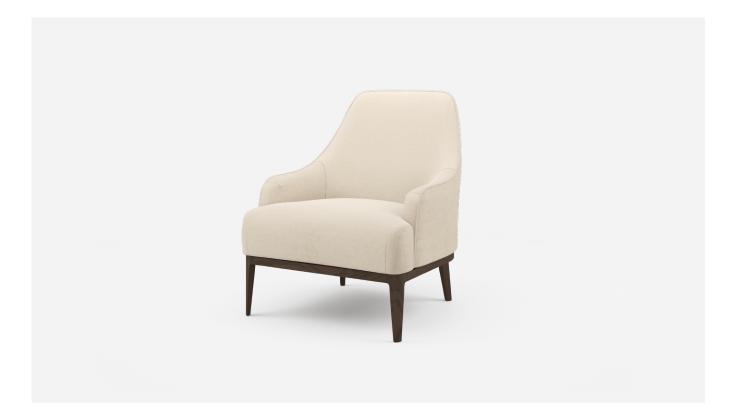

### Acorn Furniture

Product Sheet Petra Chair

Our Petra Chair offers a generous, supportive seat and an elegant form. A family of upholstered lounge chairs and sofas, Petra is available in four versatile variants, making it a comfortable choice for a range of spaces. Dimensions

#### Specifications

- Elegant curved back with piping around outside edge
- Solid timber base frame with curved detailing, polished in a durable lacquer
- Multi layered foam blend in seat cushion with fibre wrap for long term comfort
- Multi strand elasticised webbing in seat base for optimum support
- Supportive arm width