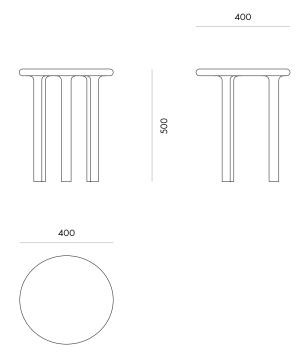

400dia x 500H

Made to order Sustaniable timber

- Solid timber construction, polished in a durable commercial matte lacquer
- Legs sculpt into the top seamlessly for a crafted aesthetic
- Radius on all edges of legs
- Radius around edges of top
- Fully assembled
- Custom sizes available upon request