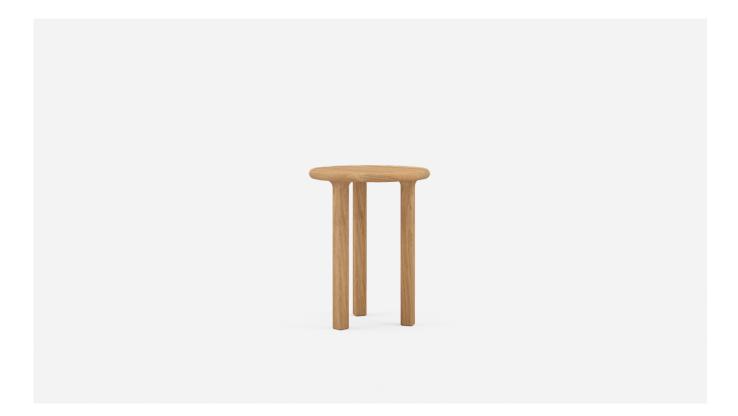

### Acorn Furniture

Product Sheet Orson Side Table

With ergonomic forms, our Orson Side Table features sculpted junctions where each leg meets the table top. Orson is available in a round or square design, with coffee, dining and side table variants, suitable to a variety of environments.

400dia x 500H

Made to order Sustaniable timber

- Solid timber construction, polished in a durable commercial matte lacquer
- Legs sculpt into the top seamlessly for a crafted aesthetic
- Radius on all edges of legs
- Radius around edges of top
- Fully assembled
- Custom sizes available upon request