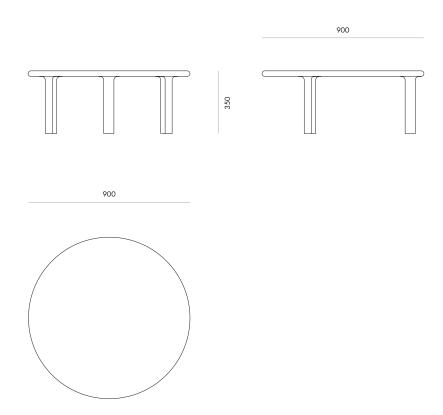

#### **Dimensions**

900dia x 350H

#### **Specifications**

- Solid timber construction, polished in a durable commercial matte lacquer
- Legs sculpt into the top seamlessly for a crafted aesthetic
- Radius on all edges of legs
- Radius around edges of top
- Fully assembled
- Custom sizes available upon request

| Environment   | Indoor                                                        |
|---------------|---------------------------------------------------------------|
| Preassembled  | Yes                                                           |
| Cleaning care | Please refer to our website for care & cleaning instructions. |
| Made to order | Made to order in Motueka,                                     |





## Orson Coffee Table

#### Variants

Orson Coffee Table Code #8737