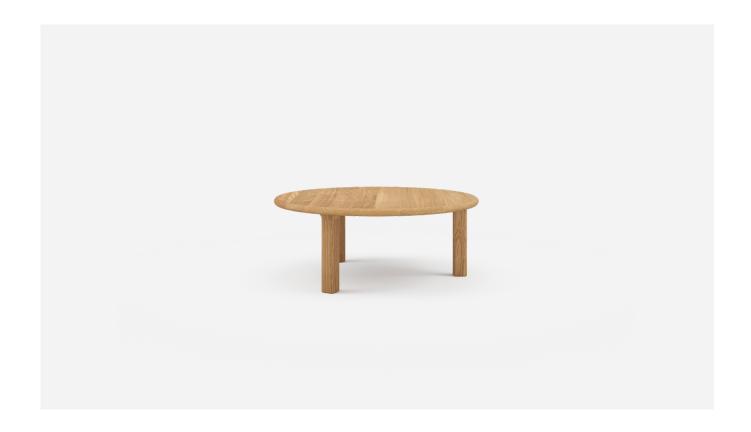

### Orson Coffee Table

With ergonomic forms, our Orson Coffee Table features sculpted junctions where each leg meets the table top. Orson is available in a round or square design, with coffee, dining and side table variants, suitable to a variety of environments.

#### **Specifications**

- Solid timber construction, polished in a durable commercial matte lacquer
- Legs sculpt into the top seamlessly for a crafted aesthetic
- Radius on all edges of legs
- Radius around edges of top
- Fully assembled
- Custom sizes available upon request