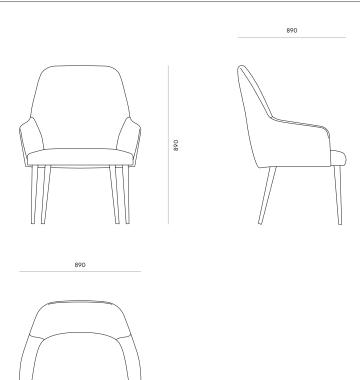

## Olsen Mid Back Chair

Our Olsen Mid Back Chair features a simple, modern, curved design with a generous upholstered seat and back. A family of chairs and stools for living and dining spaces, Olsen's variants offer options and cohesion across a range of spaces. Dimensions 890W × 890H × 700D, 470SH