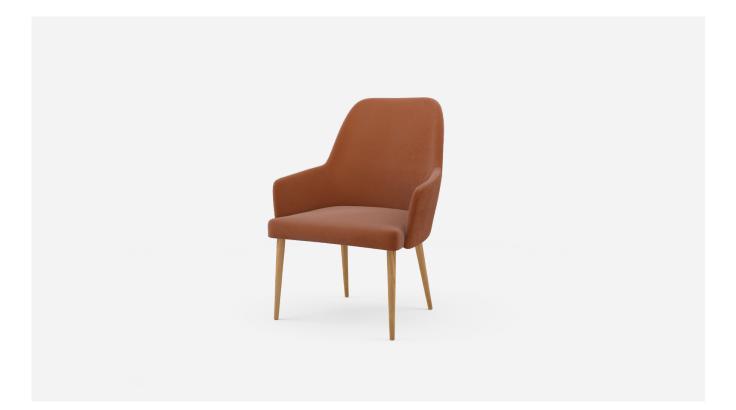

## Olsen Mid Back Chair

Our Olsen Mid Back Chair features a simple, modern, curved design with a generous upholstered seat and back. A family of chairs and stools for living and dining spaces, Olsen's variants offer options and cohesion across a range of spaces. Dimensions 890W × 890H × 700D, 470SH