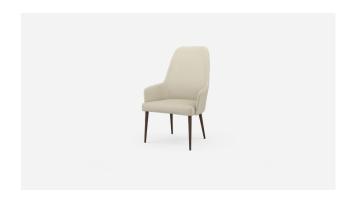

## Acorn Furniture



Olsen High Back Chair



## Olsen High Back Chair

Our Olsen High Back Chair features a simple, modern, curved design with a generous upholstered seat and back. A family of chairs and stools for living and dining spaces, Olsen's variants offer options and cohesion across a range of spaces.





Care friendly



Made to order



Liahtweiaht



7 year warranty

#### **Dimensions**

890W x 1210H x 730D, 470SH

#### **Specifications**

- Tapered dowel solid timber legs
- High quality commercial grade foam
- Multi strand elasticised webbing in seat base for optimum support
- Curved light weight backrest making the chair easily moveable
- Non-marking glides on all legs
- Correct seat height for easy entry/exit

| Environment   | Indoor                                                        |
|---------------|---------------------------------------------------------------|
| Preassembled  | Yes                                                           |
| Cleaning care | Please refer to our website for care & cleaning instructions. |
| Made to order | Made to order in Motueka,