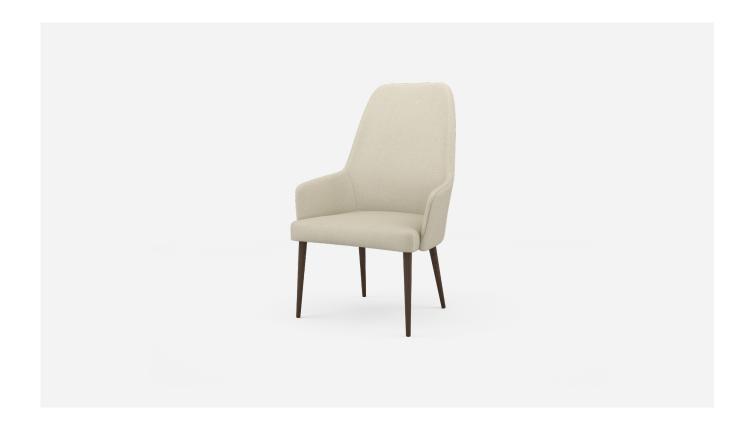

## Olsen High Back Chair

Our Olsen High Back Chair features a simple, modern, curved design with a generous upholstered seat and back. A family of chairs and stools for living and dining spaces, Olsen's variants offer options and cohesion across a range of spaces.

#### **Dimensions**

890W x 1210H x 730D, 470SH

#### **Specifications**

- Tapered dowel solid timber legs
- High quality commercial grade foam
- Multi strand elasticised webbing in seat base for optimum support
- Curved light weight backrest making the chair easily moveable
- Non-marking glides on all legs
- Correct seat height for easy entry/exit