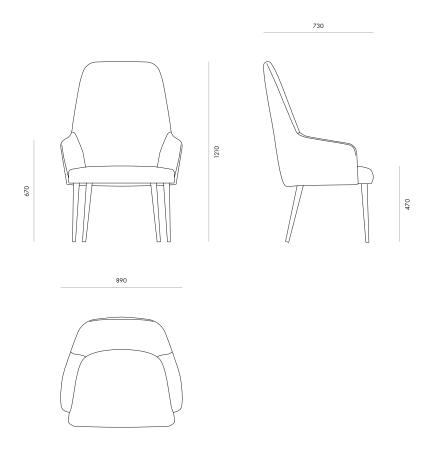

- Tapered dowel solid timber legs
- High quality commercial grade foam
- Multi strand elasticised webbing in seat base for optimum support
- Curved light weight backrest making the chair easily moveable
- Non-marking glides on all legs
- Correct seat height for easy entry/exit

| Environment   | Indoor                                                        |
|---------------|---------------------------------------------------------------|
| Preassembled  | Yes                                                           |
| Cleaning care | Please refer to our website for care & cleaning instructions. |
| Made to order | Made to order in Motueka,                                     |

New Zealand by Acorn Furniture.



# Olsen High Back Chair

### Variants

Olsen High Back Chair Code #7098