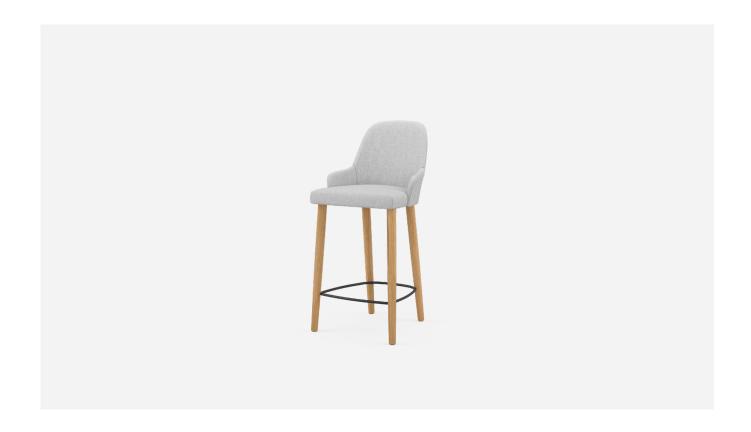

### Olsen Bar Stool

Our Olsen Bar Stool features a simple, modern, curved design with a generous upholstered seat and back. A family of chairs and stools for living and dining spaces, Olsen's variants offer options and cohesion across a range of spaces.