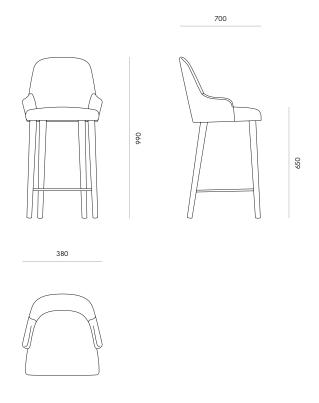

chairs and stools for living and dining spaces, Olsen's variants offer options and cohesion across a range of spaces.





Made to order



Lightweight



Size options



7 year warranty

#### **Dimensions**

#### 650H

380W x 990H x 700D, 650SH

#### 750H

380W x 990H x 700D, 750SH

#### **Specifications**

- Powder coated metal foot ring
- Tapered dowel solid timber legs
- High quality commercial grade foam
- Multi strand elasticised webbing in seat base for optimum support
- Curved light weight backrest
- Non-marking glides on all legs

Environment Indoor

Preassembled Yes

Cleaning care Please refer to our website for

care & cleaning instructions.

Made to order Made to order in Motueka,

New Zealand by Acorn Furniture.



# Olsen Bar Stool

### Variants

Olsen Bar Stool Code #6849



Code #7452