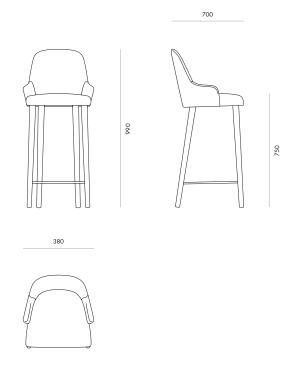

ools for living and dining spaces, Olsen's variants offer options and cohesion across a range of spaces.





Made to order



Lightweight



Size options



7 year warranty

#### **Dimensions**

#### 650H

380W x 990H x 700D, 650SH

#### 750H

380W x 990H x 700D, 750SH

#### **Specifications**

- Powder coated metal foot ring
- Tapered dowel solid timber legs
- High quality commercial grade foam
- Multi strand elasticised webbing in seat base for optimum support
- Curved light weight backrest
- Non-marking glides on all legs

Environment Indoor

Preassembled Yes

Cleaning care Please refer to our website for

care & cleaning instructions.

Made to order Made to order in Motueka,

New Zealand by Acorn Furniture.



# Olsen Bar Stool

### Variants

Olsen Bar Stool Code #6849



Code #7452