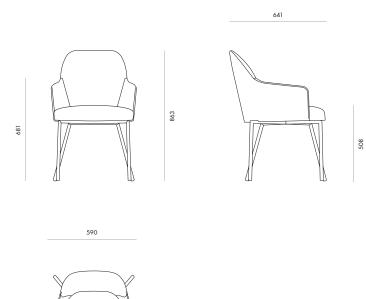

## Specifications

- Tapered dowel solid timber legs
- High quality commercial grade foam
- Multi strand elasticised webbing in seat base for optimum support
- Curved light weight backrest making the chair easily moveable
- Non-marking glides on all legs
- Correct seat height for easy entry/exit

| Environment   | Indoor                                                        |
|---------------|---------------------------------------------------------------|
| Preassembled  | Yes                                                           |
| Cleaning care | Please refer to our website for care & cleaning instructions. |
| Made to order | Made to order in Motueka,<br>New Zealand by Acorn Furniture.  |

# Olsen Arm Chair - Metal Legs

#### Variants

Olsen Arm Chair - Metal Frame

#7421

Code