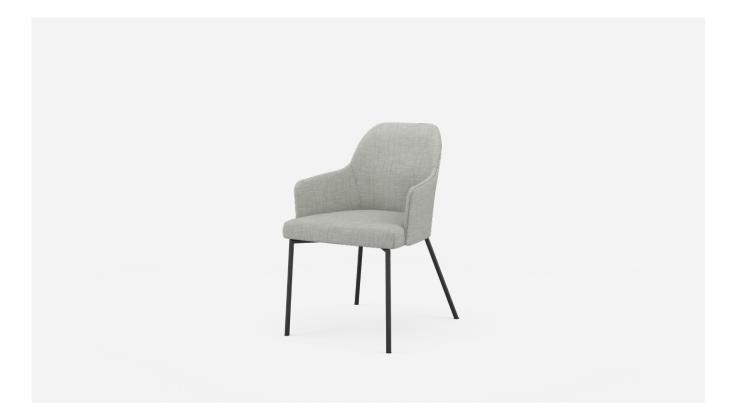

## Olsen Arm Chair - Metal Legs

Our Olsen Arm Chair features a simple, modern, curved design with a generous upholstered seat and back. A family of chairs and stools for living and dining spaces, Olsen's variants offer options and cohesion across a range of spaces.

# Olsen Arm Chair - Metal Legs