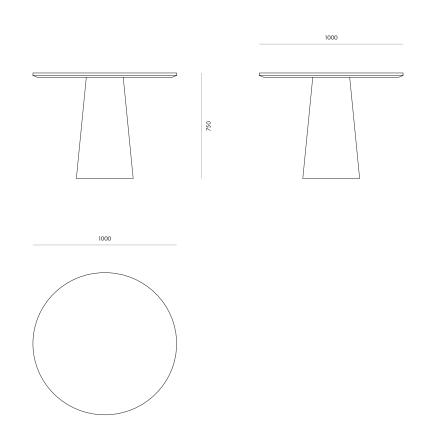

## Lane Pedestal Table

A pedestal dining table with a simple tapered round base, our Lane Table is a modern choice for a variety of dining spaces, pairing well with our range of dining chairs. **Dimensions** 1000dia x 750H