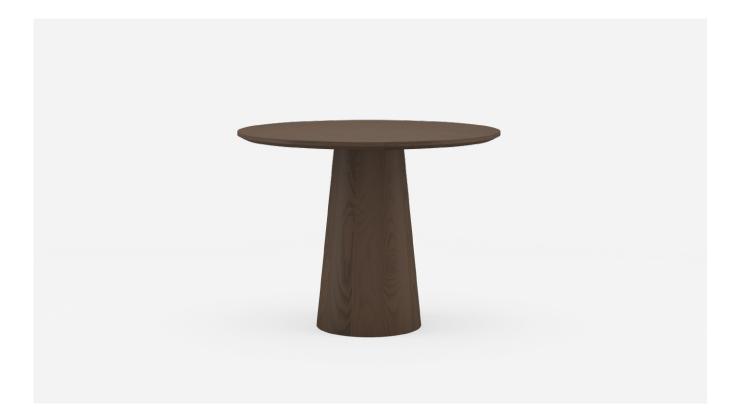

## Lane Pedestal Table

A pedestal dining table with a simple tapered round base, our Lane Table is a modern choice for a variety of dining spaces, pairing well with our range of dining chairs. **Dimensions** 1000dia x 750H

#### Specifications

- Stable tapered round timber pedestal column
- Central pedestal providing easy access for seating all around
- Sharknose profile around underside of top
- Solid timber top polished in a durable commercial grade matte lacquer
- Custom sizes available
- Fully assembled