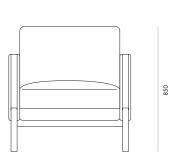

egs
- Loose zipped seat and back cushion to allow covers to be removed if required
- Ergofill back cushion with option of Feather Pearl filling
- Multi layered foam blend in seat cushions with fibre wrap for long term comfort
- Multi strand elasticised webbing in seat base for optimum support
- Correct seat height for easy entry/exit

| Environment   | Indoor                                                        |
|---------------|---------------------------------------------------------------|
| Preassembled  | Yes                                                           |
| Cleaning care | Please refer to our website for care & cleaning instructions. |
| Made to order | Made to order in Motueka,<br>New Zealand by Acorn Furniture   |



# Kodi Chair

## Variants

Kodi Chair Code #8169







790