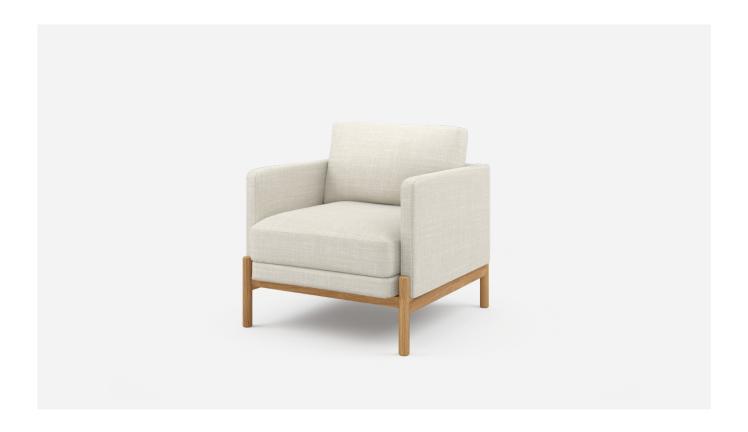

## Kodi Chair

Featuring a solid timber base and rounded dowel legs, our Kodi Chair is an understated take on a classic lounge chair. Kodi integrates into a variety of living spaces, pairing well with a range of sofas and coffee tables.

#### **Dimensions**

790W x 850H x 880D

### **Specifications**

- Solid timber base frame featuring round dowel legs
- Loose zipped seat and back cushion to allow covers to be removed if required
- Ergofill back cushion with option of Feather Pearl filling
- Multi layered foam blend in seat cushions with fibre wrap for long term comfort
- Multi strand elasticised webbing in seat base for optimum support
- Correct seat height for easy entry/exit