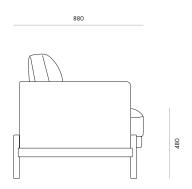

s
- Loose zipped seat and back cushion to allow covers to be removed if required
- Ergofill back cushion with option of Feather Pearl filling
- Multi layered foam blend in seat cushions with fibre wrap for long term comfort
- Multi strand elasticised webbing in seat base for optimum support
- Correct seat height for easy entry/exit

| Environment   | Indoor                                                        |
|---------------|---------------------------------------------------------------|
| Preassembled  | Yes                                                           |
| Cleaning care | Please refer to our website for care & cleaning instructions. |
| Made to order | Made to order in Motueka,<br>New Zealand by Acorn Furniture   |



# Kodi Chair

## Variants

Kodi Chair Code #8169







790