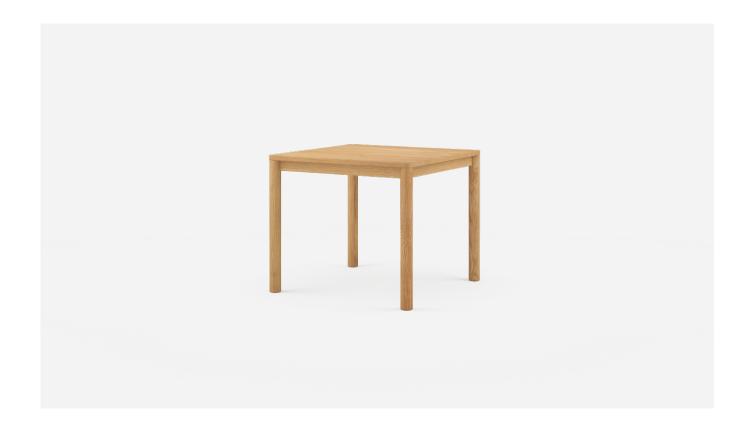

## Juni Square Dining Table

Our Juni Dining Table features rounded dowel legs and curved corners, eliminating any sharp edges. A family of tables and storage solutions, Juni offers options and cohesion across a range of environments, from dining to bedroom spaces.

#### **Specifications**

- Solid timber construction, polished in a durable matte commercial lacquer
- Round dowel legs
- Timber top follows the same radius profile of the legs in each corner
- Fully assembled