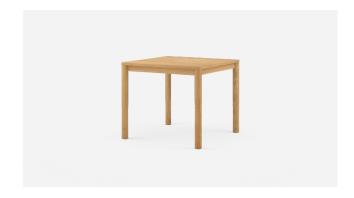

## Juni Square Dining Table

Our Juni Dining Table features rounded dowel legs and curved corners, eliminating any sharp edges. A family of tables and storage solutions, Juni offers options and cohesion across a range of environments, from dining to bedroom spaces.

#### **Specifications**

- Solid timber construction, polished in a durable matte commercial lacquer
- Round dowel legs
- Timber top follows the same radius profile of the legs in each corner
- Fully assembled