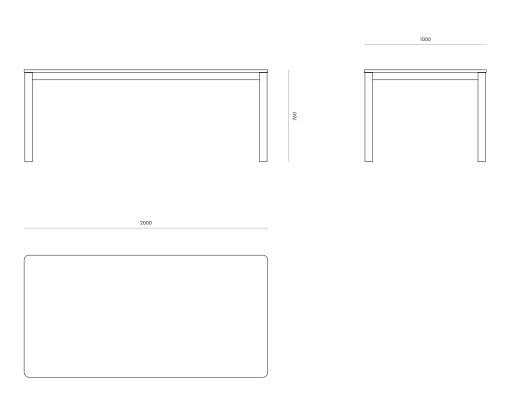

## Juni Dining Table

Our Juni Dining Table features rounded dowel legs and curved corners, eliminating any sharp edges. A family of tables and storage solutions, Juni offers options and cohesion across a range of environments, from dining to bedroom spaces. **Dimensions** 2000W x 760H x D1000