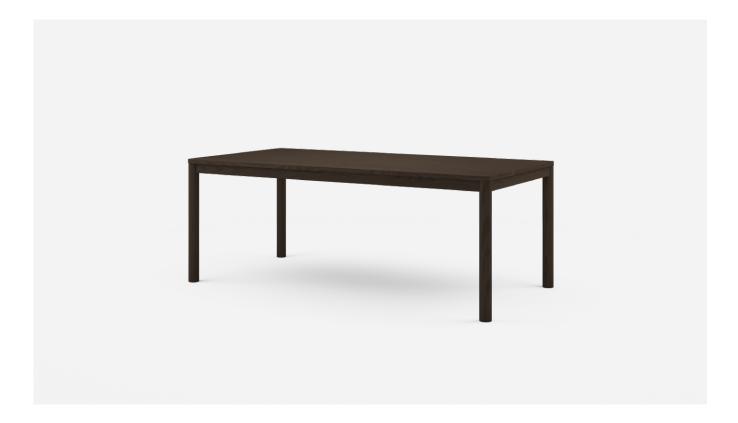

## Juni Dining Table

Our Juni Dining Table features rounded dowel legs and curved corners, eliminating any sharp edges. A family of tables and storage solutions, Juni offers options and cohesion across a range of environments, from dining to bedroom spaces. **Dimensions** 2000W x 760H x D1000

#### Specifications

- Solid timber construction, polished in a durable matte commercial lacquer
- Round dowel legs
- Timber top follows the same radius profile of the legs in each corner
- Fully assembled