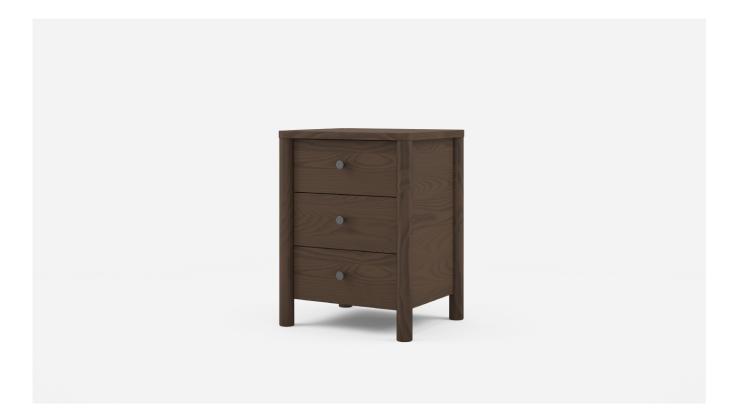

## Juni 3 Drawer Bedside Cabinet

Our Juni 3 Drawer Bedside Cabinet features rounded dowel legs and curved corners, eliminating any sharp edges. A family of tables and storage solutions, Juni offers options and cohesion across a range of environments, from dining to bedroom spaces. **Dimensions** 500W x 650H x 430D

#### Specifications

- Overhanging top with rounded front corners for safety
- Round dowel timber legs for a more contemporary aesthetic
- Optional soft close drawer runner system for a more premium experience
- Easy clean drawer interior
- Durable melamine or timber construction with PVC edging
- Optional recessed ball castors in all legs for easy repositioning