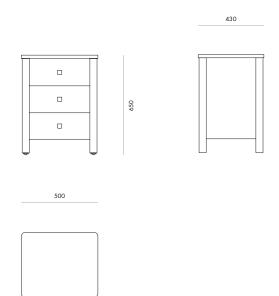

## Juni 3 Drawer Bedside Cabinet

Our Juni 3 Drawer Bedside Cabinet features rounded dowel legs and curved corners, eliminating any sharp edges. A family of tables and storage solutions, Juni offers options and cohesion across a range of environments, from dining to bedroom spaces. **Dimensions** 500W x 650H x 430D