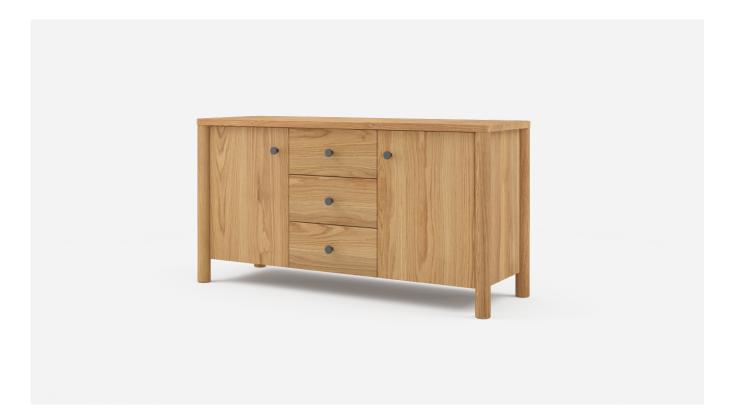

## Juni 2 Door 3 Drawer Entertainment Unit

Our Juni 2 Door 3 Drawer Entertainment Unit features rounded dowel legs and curved corners, eliminating any sharp edges. A family of tables and storage solutions, Juni offers options and cohesion across a range of environments, from dining to bedroom spaces.

### **Dimensions** 1200W x 600H x 420D

#### Specifications

- Overhanging top with rounded front corners for safety
- Round dowel timber legs for a more contemporary aesthetic
- Optional soft close drawer runner system for a more premium experience
- Easy clean drawer interior
- Durable melamine construction with PVC edging
- Adjustable shelf in each door cavity

#### Variants

Juni 2 Door 3 Drawer Entertainment Unit

Code #5790