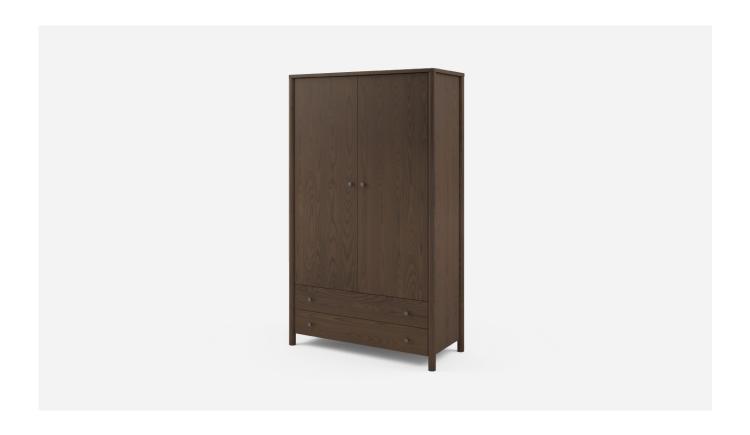

## Juni 2 Door 2 Drawer Wardrobe

Our Juni 2 Door 2 Drawer Wardrobe features rounded dowel legs and curved corners, eliminating any sharp edges. A family of tables and storage solutions, Juni offers options and cohesion across a range of environments, from dining to bedroom spaces.

# Juni 2 Door 2 Drawer Wardrobe