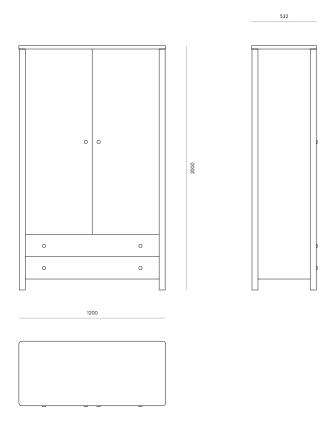

#### Dimensions

1200W x 2000H x 532H

Made to order

Sustaniable timber

7 year warranty

### **Specifications**

- Overhanging top with rounded front corners for safety
- Round dowel timber legs for a more contemporary aesthetic
- Optional soft close drawer runner system for a more premium experience
- Easy clean drawer interior
- Durable melamine or timber construction with PVC edging
- Metal hanging rail in door cavities