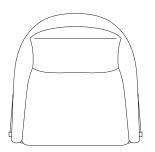

## Emery Tub Chair

A generously proportioned, curved tub chair, our Emery Chair features a loose back cushion, plush upholstery and a refined timber base. Offering optimum comfort, Emery is suitable for a variety of living spaces. **Dimensions** 840W x 800H x 790D, 480SH

#### Specifications

- Curved tub chair design
- Loose zipped seat and back cushions to allow for covers to be removed
- Multi strand elasticised webbing in seat base for optimum support
- Feather pearl filled back cushion
- Multi layered foam with fibre wrap in seat cushions to ensure longevity of comfort
- Solid timber base frame with feature leg junctions
- Base polished in a durable lacquer finish
- Correct seat height for easy entry/exit