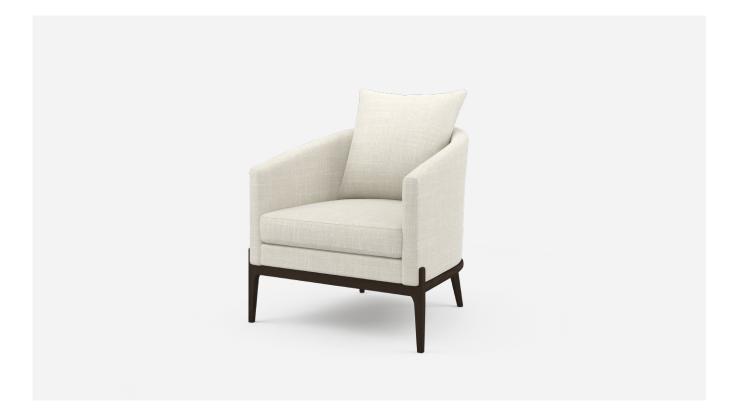

## Emery Tub Chair

A generously proportioned, curved tub chair, our Emery Chair features a loose back cushion, plush upholstery and a refined timber base. Offering optimum comfort, Emery is suitable for a variety of living spaces. **Dimensions** 840W x 800H x 790D, 480SH

#### Specifications

- Curved tub chair design
- Loose zipped seat and back cushions to allow for covers to be removed
- Multi strand elasticised webbing in seat base for optimum support
- Feather pearl filled back cushion
- Multi layered foam with fibre wrap in seat cushions to ensure longevity of comfort
- Solid timber base frame with feature leg junctions
- Base polished in a durable lacquer finish
- Correct seat height for easy entry/exit