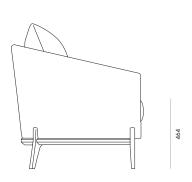

## Emery Tub Chair

A generously proportioned, curved tub chair, our Emery Chair features a loose back cushion, plush upholstery and a refined timber base. Offering optimum comfort, Emery is suitable for a variety of living spaces. **Dimensions** 840W x 800H x 790D, 480SH