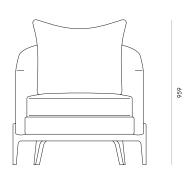

## Emery Tub Chair

A generously proportioned, curved tub chair, our Emery Chair features a loose back cushion, plush upholstery and a refined timber base. Offering optimum comfort, Emery is suitable for a variety of living spaces. **Dimensions** 840W x 800H x 790D, 480SH