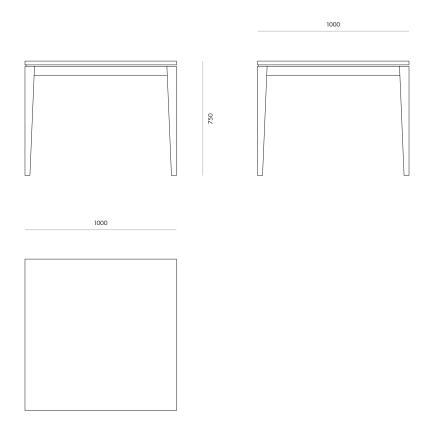

tions**

- Solid timber base frame polished in a durable matte commercial lacquer
- 25mm Melamine top with PVC edging for use in demanding environments
- Some assembly required legs simply bolt to table top
- Tapered inside faces of legs
- Negative detailing around the top

| Environment   | Indoor                                                        |
|---------------|---------------------------------------------------------------|
| Preassembled  | Yes                                                           |
| Cleaning care | Please refer to our website for care & cleaning instructions. |
| Made to order | Made to order in Motueka,<br>New Zealand by Acorn Furniture.  |



# Cindy Square Dining Table - Melamine Top

#### Variants

Cindy Square Dining Table - Melamine Top Code #7251