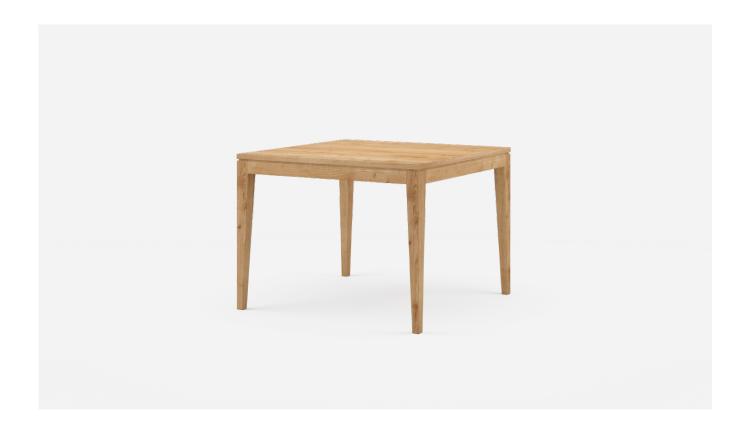

## Cindy Square Dining Table - Melamine Top

Our Cindy Square Dining Table is characterised by a balance between clean lines, timeless details and practicality. Cindy offers enduring style and is a popular choice for a range of environments from Agedcare and Retirement to Residential. With tapered legs, Cindy is available in a range of sizes and finishes.

#### **Specifications**

- Solid timber base frame polished in a durable matte commercial lacquer
- 25mm Melamine top with PVC edging for use in demanding environments
- Some assembly required legs simply bolt to table top
- Tapered inside faces of legs
- Negative detailing around the top