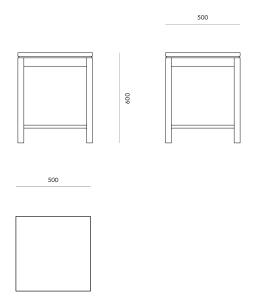

s details and practicality. Cindy offers enduring style and is a popular choice for a range of environments from Agedcare and Retirement to Residential. Cindy is available in a range of sizes and finishes with the option of straight or tapered legs.

#### Dimensions

500W x 600H x 500D



#### **Specifications**

- Solid timber construction, polished in a durable matte commercial lacquer
- Straight profile leg
- Negative detailing around the top
- Optional melamine top



Sustaniable timber

7 year warranty

Environment Indoor

Preassembled

Cleaning care Please refer to our website for care & cleaning instructions.

Yes

Made to order Made to order in Motueka,

New Zealand by Acorn Furniture.



# Cindy Side Table Straight Legs

#### Variants

Cindy Side Table - Straight Legs Code #4330