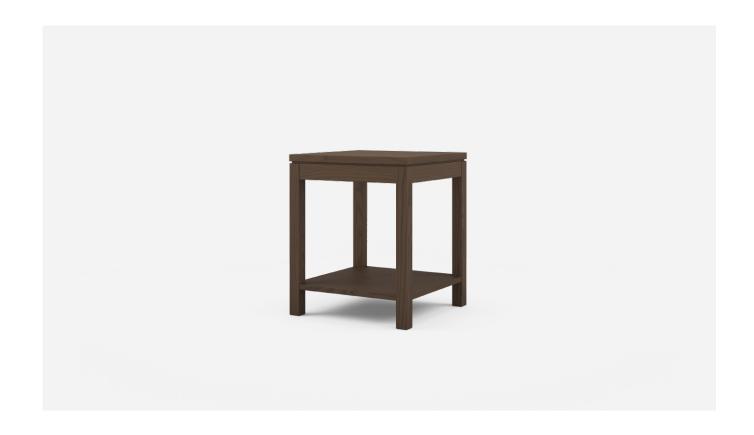

## Cindy Side Table Straight Legs

Our Cindy Side Table is characterised by a balance between clean lines, timeless details and practicality. Cindy offers enduring style and is a popular choice for a range of environments from Agedcare and Retirement to Residential. Cindy is available in a range of sizes and finishes with the option of straight or tapered legs.

#### **Specifications**

- Solid timber construction, polished in a durable matte commercial lacquer
- Straight profile leg
- Negative detailing around the top
- Optional melamine top

Sustaniable timber

7 year warranty