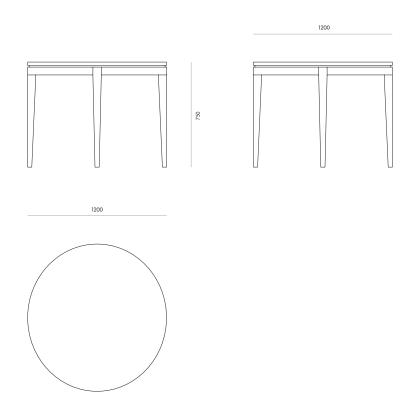

s available in a range of sizes and finishes.



Made to order



Sustaniable timber





#### **Dimensions**

1050dia x 750H 1200dia x 750H

#### **Specifications**

**Environment** 

Made to order

- Solid timber construction, polished in a durable matte commercial lacquer
- Tapered inside faces of legs
- Negative detailing around the top
- Optional melamine top
- Some assembly required legs simply bolt to table top

| Preassembled  | Yes                                                           |
|---------------|---------------------------------------------------------------|
| Cleaning care | Please refer to our website for care & cleaning instructions. |

Indoor





# Cindy Round Dining Table

### Variants

Cindy Round Dining Table Code #1018



Cindy Round Dining Table Code #6000