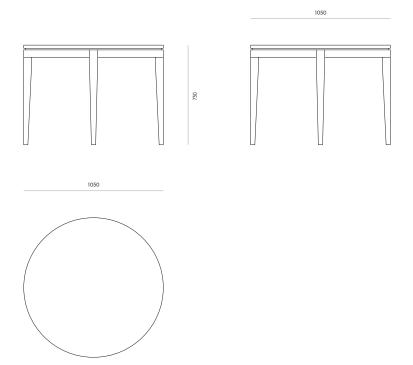

Residential. With tapered legs, Cindy is available in a range of sizes and finishes.



Made to order



Sustaniable timber





#### **Dimensions**

1050dia x 750H 1200dia x 750H

#### **Specifications**

**Environment** 

Made to order

- Solid timber construction, polished in a durable matte commercial lacquer
- Tapered inside faces of legs
- Negative detailing around the top
- Optional melamine top
- Some assembly required legs simply bolt to table top

| Preassembled  | Yes                                                           |
|---------------|---------------------------------------------------------------|
| Cleaning care | Please refer to our website for care & cleaning instructions. |

Indoor





# Cindy Round Dining Table

### Variants

Cindy Round Dining Table Code #1018



Cindy Round Dining Table Code #6000