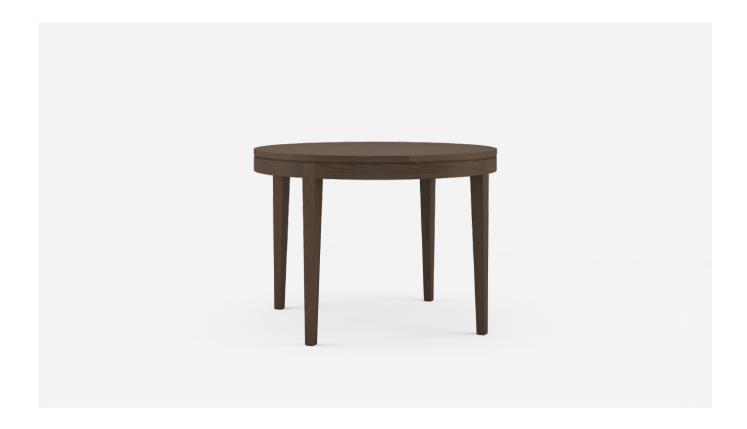

# Cindy Round Dining Table

Our Cindy Round Dining Table is characterised by a balance between clean lines, timeless details and practicality. Cindy offers enduring style and is a popular choice for a range of environments from Agedcare and Retirement to Residential. With tapered legs, Cindy is available in a range of sizes and finishes.

#### **Specifications**

**Environment** 

Made to order

- Solid timber construction, polished in a durable matte commercial lacquer
- Tapered inside faces of legs
- Negative detailing around the top
- Optional melamine top
- Some assembly required legs simply bolt to table top