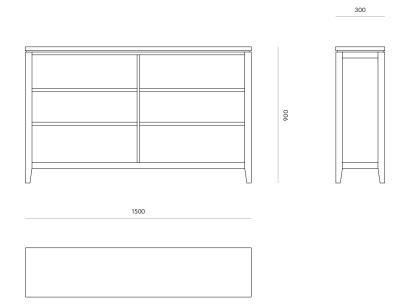

ishes.



Made to order



Size options



Sustaniable timber



7 year warranty

#### **Dimensions**

1500W x 900H x 300D

#### **Specifications**

**Environment** 

- Solid timber construction, polished in a durable matte commercial lacquer
- Fixed shelf in centre with 4 adjustable shelves
- Negative detailing around the top
- Tapered inside faces of legs

| Preassembled  | Yes                                                           |
|---------------|---------------------------------------------------------------|
| Cleaning care | Please refer to our website for care & cleaning instructions. |
| Made to order | Made to order in Motueka,                                     |

New Zealand by Acorn Furniture.

Indoor



# Cindy Low Bookcase

### Variants

Cindy Low Bookcase Code #3605