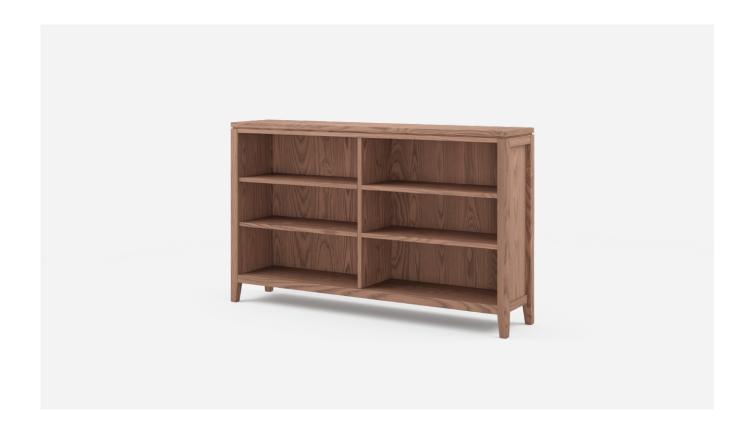

# Cindy Low Bookcase

Our Cindy Bookcase is characterised by a balance between clean lines, timeless details and practicality. Cindy offers enduring style and is a popular choice for a range of environments from Agedcare and Retirement to Residential. With tapered legs, Cindy is available in a range of sizes and finishes.

#### **Specifications**

**Environment** 

- Solid timber construction, polished in a durable matte commercial lacquer
- Fixed shelf in centre with 4 adjustable shelves
- Negative detailing around the top
- Tapered inside faces of legs