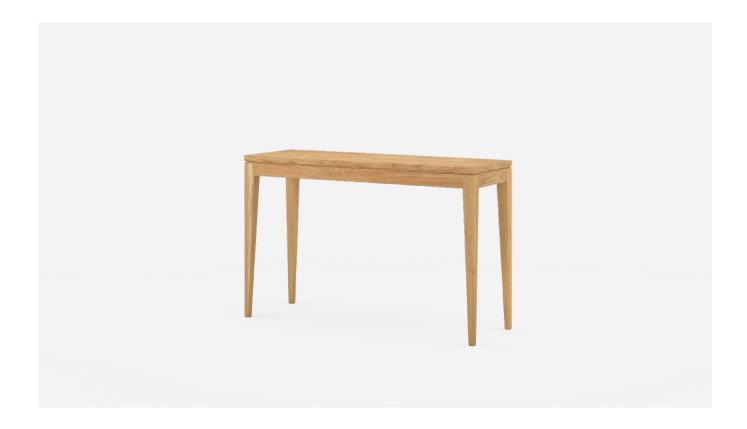

## Cindy Console Table

Our Cindy Console Table is characterised by a balance between clean lines, timeless details and practicality. Cindy offers enduring style and is a popular choice for a range of environments from Agedcare and Retirement to Residential. With tapered legs, Cindy is available in a range of sizes and finishes.

#### **Specifications**

- Solid timber construction, polished in a durable matte commercial lacquer
- Tapered inside faces of legs
- Negative detailing around the top
- Optional melamine top

| Environment   | Indoor                                                        |
|---------------|---------------------------------------------------------------|
| Preassembled  | Yes                                                           |
| Cleaning care | Please refer to our website for care & cleaning instructions. |
| Made to order | Made to order in Motueka,<br>New Zealand by Acorn Furniture.  |