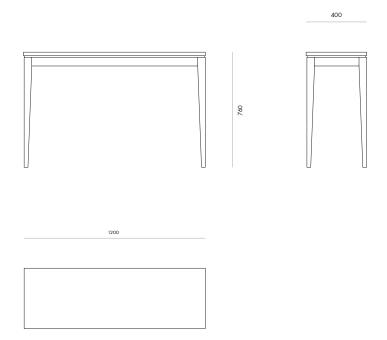

shes.





Made to order



Size options



Sustaniable timber



7 year warranty

#### **Dimensions**

1200W x 760H x 400D

#### **Specifications**

- Solid timber construction, polished in a durable matte commercial lacquer
- Tapered inside faces of legs
- Negative detailing around the top
- Optional melamine top

| Environment   | Indoor                                                        |
|---------------|---------------------------------------------------------------|
| Preassembled  | Yes                                                           |
| Cleaning care | Please refer to our website for care & cleaning instructions. |
| Made to order | Made to order in Motueka,<br>New Zealand by Acorn Furniture.  |



# Cindy Console Table

### Variants

Cindy Console Table Code #1001