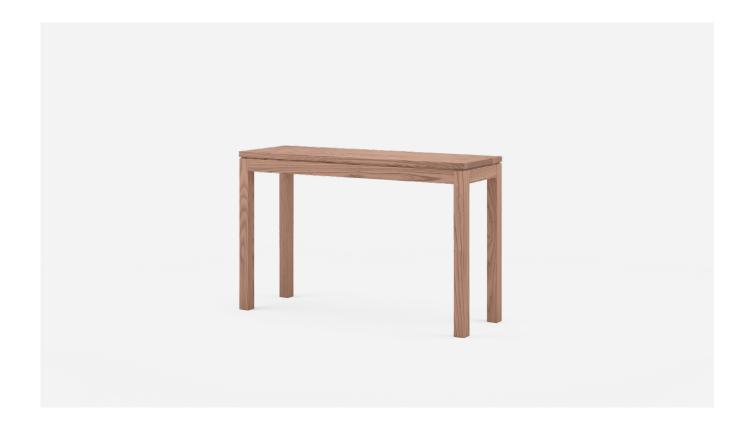

### Acorn Furniture

Product Sheet

Cindy Console - Straight Legs

## Cindy Console - Straight Legs

Our Cindy Console Table is characterised by a balance between clean lines, timeless details and practicality. Cindy offers enduring style and is a popular choice for a range of environments from Agedcare and Retirement to Residential. Cindy is available in a range of sizes and finishes with the option of straight or tapered legs.

#### **Dimensions**

1200W x 760H x 400D

#### **Specifications**

- Solid timber construction, polished in a durable matte commercial lacquer
- Straight leg profile
- Negative detailing around the top
- Optional melamine top

| Environment   | Indoor                                                        |
|---------------|---------------------------------------------------------------|
| Preassembled  | Yes                                                           |
| Cleaning care | Please refer to our website for care & cleaning instructions. |
| Made to order | Made to order in Motueka,<br>New Zealand by Acorn Furniture.  |