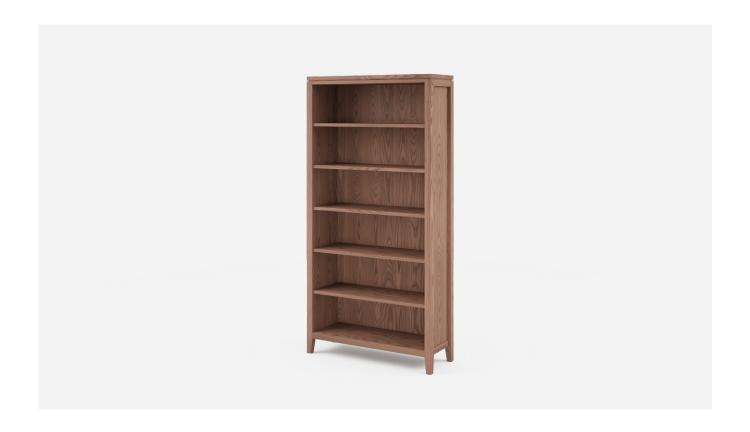

## Cindy Bookcase

Our Cindy Bookcase is characterised by a balance between clean lines, timeless details and practicality. Cindy offers enduring style and is a popular choice for a range of environments from Agedcare and Retirement to Residential. With tapered legs, Cindy is available in a range of sizes and finishes.

#### **Specifications**

- Solid timber construction, polished in a durable matte commercial lacquer
- Fixed shelf in centre with 4 adjustable shelves
- Negative detailing around the top
- Tapered inside faces of legs