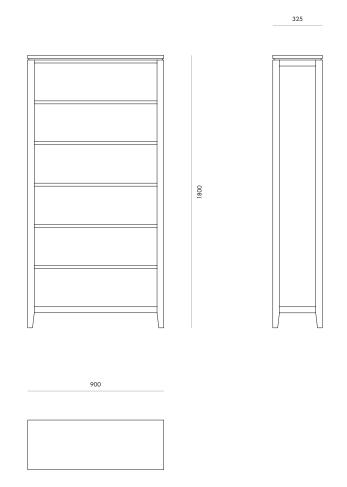

timeless details and practicality. Cindy offers enduring style and is a popular choice for a range of environments from Agedcare and Retirement to Residential. With tapered legs, Cindy is available in a range of sizes and finishes.

#### **Dimensions**

900W x 1800H x 325D



#### **Specifications**

- Solid timber construction, polished in a durable matte commercial lacquer
- Fixed shelf in centre with 4 adjustable shelves
- Negative detailing around the top
- Tapered inside faces of legs



Sustaniable timber

Size options

7 year warranty

Environment Indoor

Preassembled Yes

Cleaning care Please refer to our website for

care & cleaning instructions.

Made to order Made to order in Motueka,

New Zealand by Acorn Furniture.



# Cindy Bookcase

### Variants

Cindy Bookcase Code #804