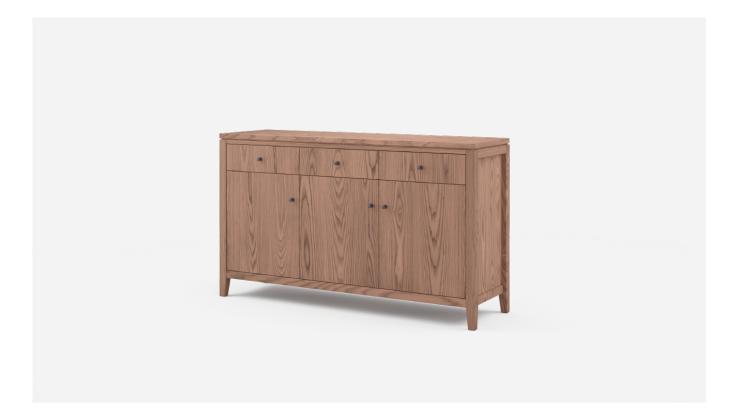

## Cindy 3 Door 3 Drawer Sideboard

Our Cindy 3 Door 3 Drawer Sideboard is characterised by a balance between clean lines, timeless details and practicality. Cindy offers enduring style and is a popular choice for a range of environments from Agedcare and Retirement to Residential. With tapered legs, Cindy is available in a range of sizes and finishes.

#### Dimensions

1450W x 850H x 425D

#### Specifications

- Solid timber construction, polished in a durable matte commercial lacquer
- Adjustable shelf in each cupboard
- Soft close, full extension drawer runners
- Solid timber dovetailed drawer boxes
- Soft close hinges on doors
- Tapered inside faces to legs