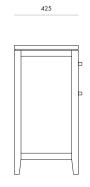

#### Dimensions

1450W x 850H x 425D

#### Specifications

- Solid timber construction, polished in a durable matte commercial lacquer
- Adjustable shelf in each cupboard
- Soft close, full extension drawer runners
- Solid timber dovetailed drawer boxes
- Soft close hinges on doors
- Tapered inside faces to legs