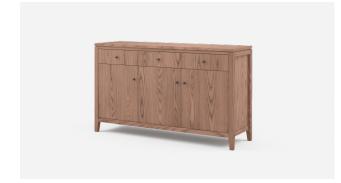

### Acorn Furniture



Product Sheet Cindy 3 Door 3 Drawer Sideboard

## Cindy 3 Door 3 Drawer Sideboard

Our Cindy 3 Door 3 Drawer Sideboard is characterised by a balance between clean lines, timeless details and practicality. Cindy offers enduring style and is a popular choice for a range of environments from Agedcare and Retirement to Residential. With tapered legs, Cindy is available in a range of sizes and finishes.

#### Dimensions

1450W x 850H x 425D



#### Specifications

- Solid timber construction, polished in a durable matte commercial lacquer
- Adjustable shelf in each cupboard
- Soft close, full extension drawer runners
- Solid timber dovetailed drawer boxes
- Soft close hinges on doors
- Tapered inside faces to legs



| Environment   | Indoor                                                        |
|---------------|---------------------------------------------------------------|
| Preassembled  | Yes                                                           |
| Cleaning care | Please refer to our website for care & cleaning instructions. |
| Made to order | Made to order in Motueka,<br>New Zealand by Acorn Furniture.  |

# Cindy 3 Door 3 Drawer Sideboard

#### Variants

Cindy 3 Door 3 Drawer Sideboard





850

Code

1450



#1