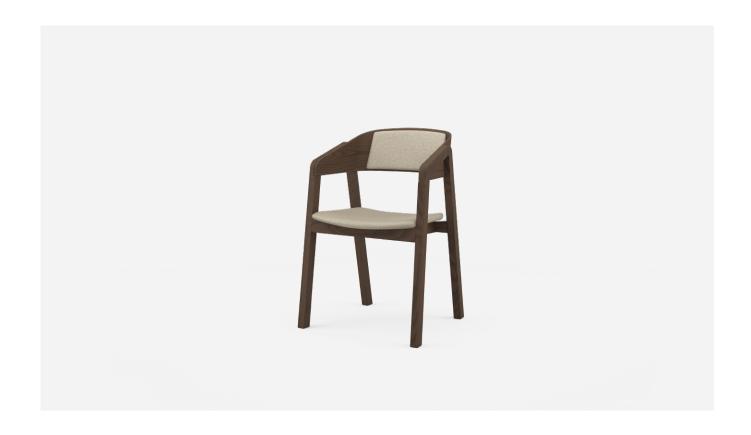

## Carlo Arm Chair - Upholstered Back

A lightweight dining chair with a curved timber back and upholstered seat and back, our Carlo Chair offers optimum comfort. A versatile and easily movable option for any dining space, pairing well with our range of dining tables. The option of an upholstered back rest provides additional comfort.

#### **Specifications**

- Supportive comfortable curved timber back rest
- Ergonomic curved upholstered seat base with open sides for easy cleaning
- Upholstered insert in inside of back for additional comfort
- Light weight allowing it to be easily moved
- Solid timber frame polished in a durable 2 pack lacquer
- Non-marking glides on all legs
- Correct seat height for easy entry/exit