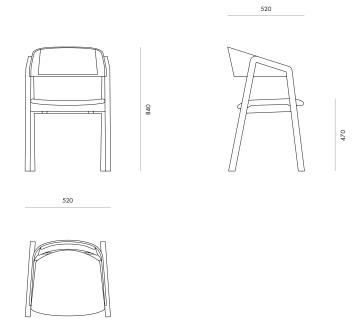

e to order



Sustaniable timber



Lightweight



7 year warranty

#### **Dimensions**

520W x 840H x 520D, 470SH

#### **Specifications**

- Supportive comfortable curved timber back rest
- Ergonomic curved upholstered seat base with open sides for easy cleaning
- Upholstered insert in inside of back for additional comfort
- Light weight allowing it to be easily moved
- Solid timber frame polished in a durable 2 pack lacquer
- Non-marking glides on all legs
- Correct seat height for easy entry/exit

Environment Indoor

Preassembled Yes

Cleaning care Please refer to our website for care & cleaning instructions.

Made to order Made to order in Motueka,

New Zealand by Acorn Furniture.



# Carlo Arm Chair - Upholstered Back

#### Variants

Carlo Arm Chair - Upholstered Back

Code

#6878