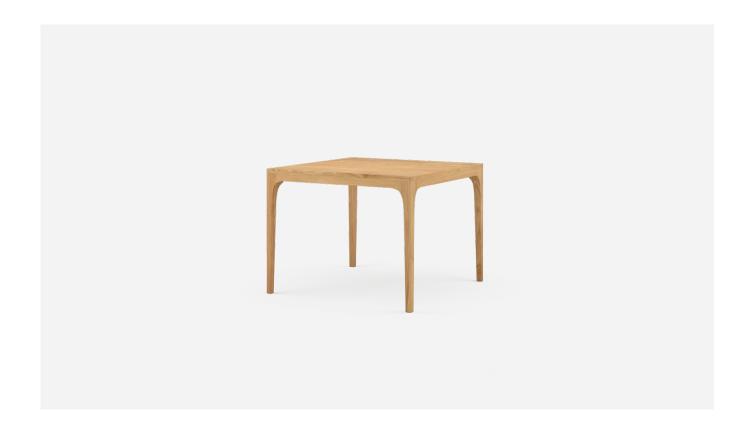

## Brooklyn Square Dining

Simple and well-proportioned, our Brooklyn Square Dining Table offers contemporary style with curved details and radius on all corners. A family of table and storage solutions, Brooklyn provides flexibility and cohesion across a range of spaces.

#### **Dimensions**

1000W x 760H x 1000D

#### **Specifications**

- Solid timber construction, polished in a durable matte commercial lacquer
- Thinner rails under top for extra seating clearance -690mm to underside of rail
- 10mm radius on front corners with curved inside corners to leg frame
- Custom sizes available upon request