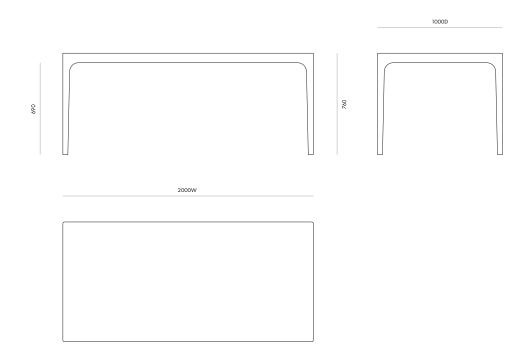

#### **Dimensions**

Brooklyn 1800W 1800W,760H,900D,

Brooklyn 2000W 2000W,760H,1000D,

### Variants

1800W Code #4482

2000W Code #4486