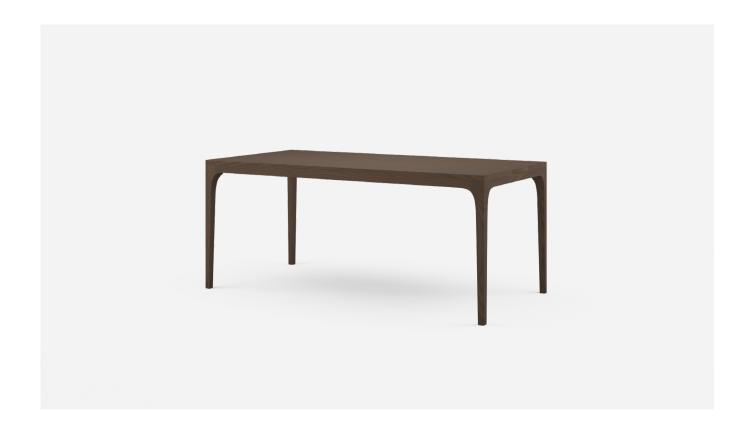

## Brooklyn Dining Table

Simple and well-proportioned, our Brooklyn Dining Table offers contemporary style with curved details and radius on all corners. A family of table and storage solutions, Brooklyn provides flexibility and cohesion across a range of spaces.

# Brooklyn Dining Table