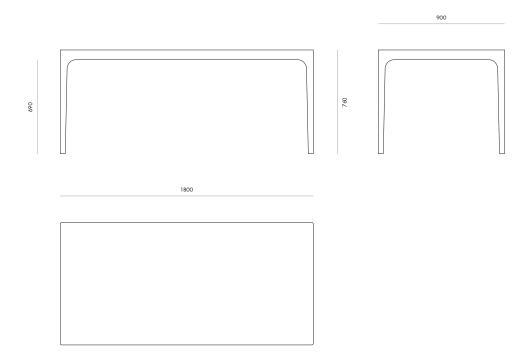

#### **Dimensions**

Brooklyn 1800W 1800W,760H,900D,

Brooklyn 2000W 2000W,760H,1000D,

### Variants

1800W Code #4482

2000W Code #4486