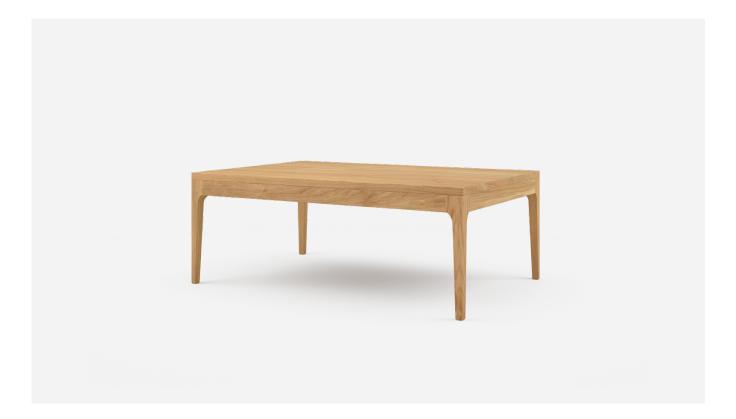

## Brooklyn Coffee Table

Simple and well-proportioned, our Brooklyn Coffee Table offers contemporary style with curved details and radius on all corners. A family of table and storage solutions, Brooklyn provides flexibility and cohesion across a range of spaces. **Dimensions** 1200W x 450H x 800D

#### Specifications

- Solid timber base frame featuring round dowel legs
- 10mm radius on all corners with curved inside corners to leg frame
- Custom sizes available upon request

| Environment   | Indoor                                                        |
|---------------|---------------------------------------------------------------|
| Preassembled  | Yes                                                           |
| Cleaning care | Please refer to our website for care & cleaning instructions. |
| Made to order | Made to order in Motueka,<br>New Zealand by Acorn Furniture.  |