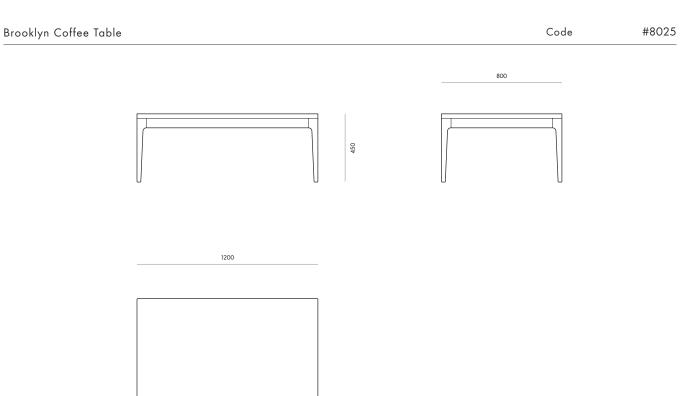

## Brooklyn Coffee Table

Simple and well-proportioned, our Brooklyn Coffee Table offers contemporary style with curved details and radius on all corners. A family of table and storage solutions, Brooklyn provides flexibility and cohesion across a range of spaces. **Dimensions** 1200W x 450H x 800D