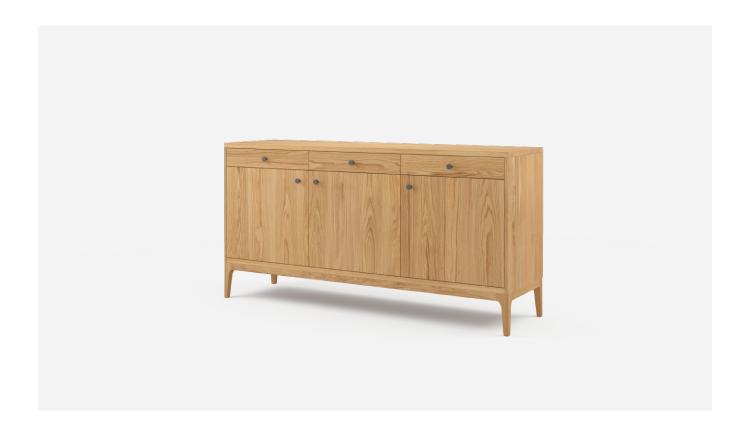

## Brooklyn 3 Door 3 Drawer Sideboard

Simple and well-proportioned, our Brooklyn 3 Door 3 Drawer Sideboard offers contemporary style with curved details and radius on all corners. A family of table and storage solutions, Brooklyn provides flexibility and cohesion across a range of spaces.

#### **Specifications**

- Solid timber construction, polished in a durable matte commercial lacquer
- Adjustable shelf in each door cavity
- Handle options available
- Soft close, full extension drawer runners
- Solid timber, dovetailed drawer boxes
- Soft close hinges on doors
- 10mm radius on front corners with curved inside corners to leg frame
- Custom sizes available upon request