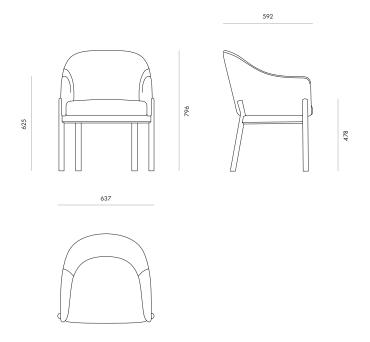

optimum support
- Commercial grade Dunlop foam seat with fibre wrap for comfort and longevity
- Sleek curved back shell with an ergonomic back angle
- Round dowel legs base frame with legs intersecting the upholstery
- Solid timber frame polished in a durable commerical matte lacquer
- Correct seat height for easy entry/exit

| Environment   | Indoor                                                        |
|---------------|---------------------------------------------------------------|
| Preassembled  | Yes                                                           |
| Cleaning care | Please refer to our website for care & cleaning instructions. |
| Made to order | Made to order in Motueka,<br>New Zealand by Acorn Furniture.  |



# Beau Tub Chair

### Variants

Beau Tub Chair Code #8732