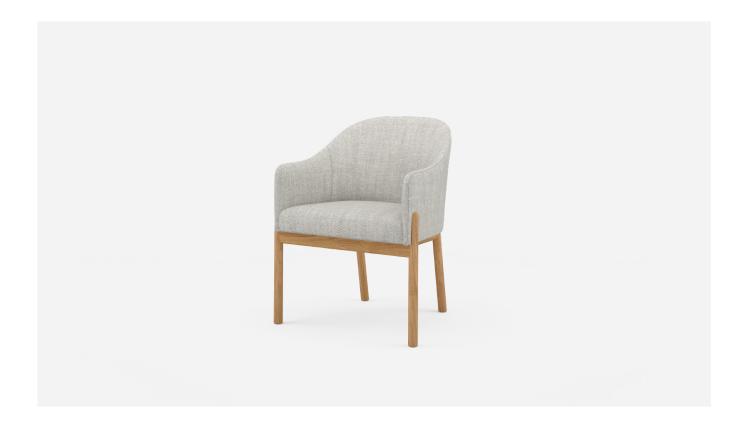

## Beau Tub Chair

A contemporary tub chair with simple, clean lines, our Beau Chair features round dowel legs, a fully upholstered seat and back rest, and a curved form. Beau's versatile size makes it suitable for a variety of spaces.

#### **Specifications**

- Versatile generous yet compact footprint, suitable for a wide range of spaces
- Multi strand elasticised webbing in seat base for optimum support
- Commercial grade Dunlop foam seat with fibre wrap for comfort and longevity
- Sleek curved back shell with an ergonomic back angle
- Round dowel legs base frame with legs intersecting the upholstery
- Solid timber frame polished in a durable commerical matte lacquer
- Correct seat height for easy entry/exit