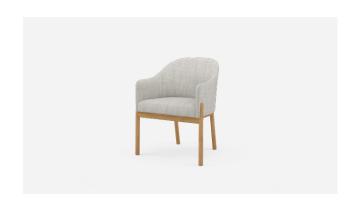

## Acorn Furniture



Product Sheet

Beau Tub Chair



## Beau Tub Chair

A contemporary tub chair with simple, clean lines, our Beau Chair features round dowel legs, a fully upholstered seat and back rest, and a curved form. Beau's versatile size makes it suitable for a variety of spaces.





Made to order



Sustaniable timber



7 year warranty

#### **Dimensions**

630W x 800H x 580D, 470AH

#### **Specifications**

- Versatile generous yet compact footprint, suitable for a wide range of spaces
- Multi strand elasticised webbing in seat base for optimum support
- Commercial grade Dunlop foam seat with fibre wrap for comfort and longevity
- Sleek curved back shell with an ergonomic back angle
- Round dowel legs base frame with legs intersecting the upholstery
- Solid timber frame polished in a durable commerical matte lacquer
- Correct seat height for easy entry/exit

| Environment   | Indoor                                                        |
|---------------|---------------------------------------------------------------|
| Preassembled  | Yes