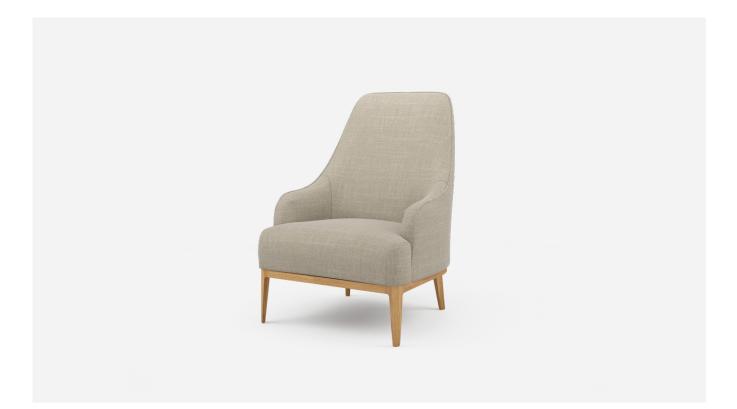

## Petra High Back Chair

Our Petra High Back Chair offers a generous, supportive seat and an elegant form. A family of upholstered lounge chairs and sofas, Petra is available in four versatile variants, making it a comfortable choice for a range of spaces. Dimensions

# Petra High Back Chair

### Variants

Petra High Back Chair

#7505

Code