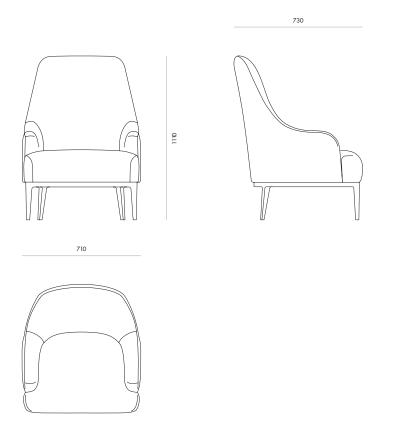

ations

- Elegant curved back with piping around outside edge
- Solid timber base frame with curved detailing, polished in a durable lacquer
- Multi layered foam blend in seat cushion with fibre wrap for long term comfort
- Multi strand elasticised webbing in seat base for optimum support
- Supportive arm width

| Environment   | Indoor                                                        |
|---------------|---------------------------------------------------------------|
| Preassembled  | Yes                                                           |
| Cleaning care | Please refer to our website for care & cleaning instructions. |
| Made to order | Made to order in Motueka,<br>New Zealand by Acorn Furniture.  |

# Petra High Back Chair

### Variants

Petra High Back Chair

#7505

Code