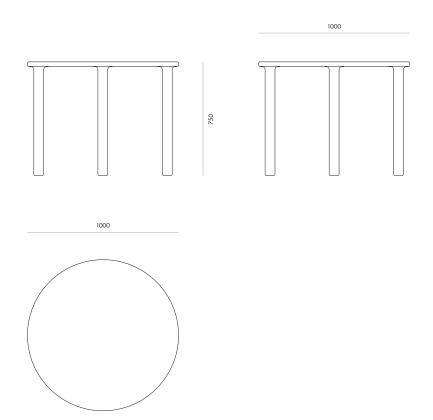

ensions**

1000dia x 750H

#### **Specifications**

- Solid timber construction, polished in a durable commercial matte lacquer
- Legs sculpt into the top seamlessly for a crafted aesthetic
- Radius on all edges of legs
- Radius around edges of top
- Fully assembled
- Custom sizes available upon request

| Environment   | Indoor                                                        |
|---------------|---------------------------------------------------------------|
| Preassembled  | Yes                                                           |
| Cleaning care | Please refer to our website for care & cleaning instructions. |
| Made to order | Made to order in Motueka,<br>New Zealand by Acorn Furniture.  |



## Orson Round Dining Table

#### Variants

Orson Round Dining Table Code #9013