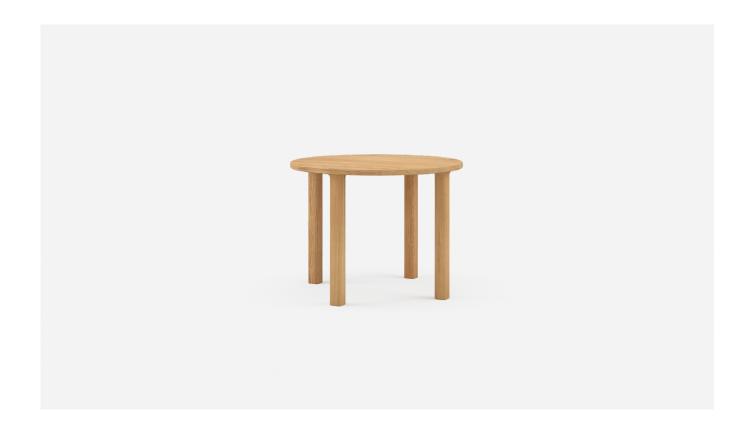

## Orson Round Dining Table

With ergonomic forms, our Orson Round Dining Table features sculpted junctions where each leg meets the table top. Orson is available in a round or square design, with coffee, dining and side table variants, suitable to a variety of environments.