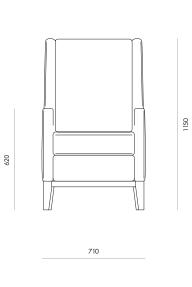

### Dimensions 710W x 1150H x 740D

Care friendly

Made to order

7 year warranty