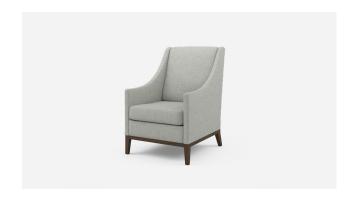

## Acorn Furniture



Product Sheet
Hague Chair



# Hague Chair

A clean lined and elegant lounge chair, our Hague Chair offers a homely appeal and versatility, making it a perfect choice for Aged Care, Retirement, or Healthcare spaces.

### Dimensions 710W x 1150H x 740D





Care friendly



Made to order



7 year warranty

#### ${\sf Specifications}$

- Multi strand elasticised webbing in seat base for optimum support
- Multi layered foam blend in seat cushion with fibre wrap for long term comfort
- Ergonomic lumbar support in back
- High back design providing head support
- Integrated timber legs polished in a durable commercial matte lacquer
- Correct seat height for easy entry / exit
- Loose seat cushion with removable zipped cover
- Non-marking glides on all legs

| Environment   | Indoor                                                        |
|---------------|---------------------------------------------------------------|
| Preassembled  | Yes                                                           |
| Cleaning care | Please refer to our website