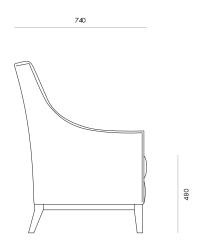

### Dimensions 710W x 1150H x 740D

Care friendly

Made to order

7 year warranty