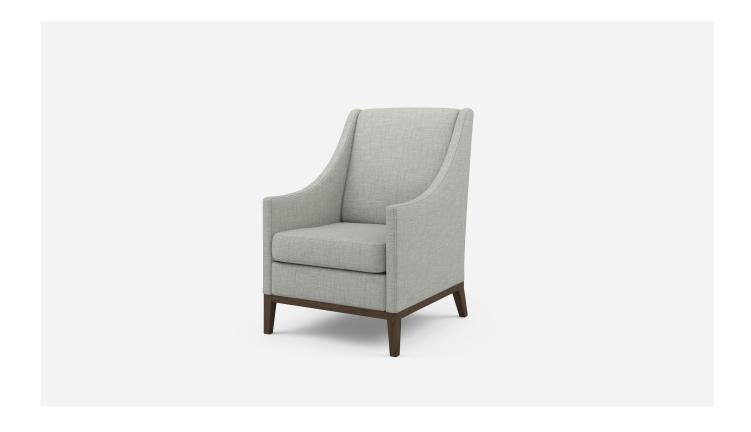

# Hague Chair

A clean lined and elegant lounge chair, our Hague Chair offers a homely appeal and versatility, making it a perfect choice for Aged Care, Retirement, or Healthcare spaces.

### Dimensions 710W x 1150H x 740D

Care friendly

Made to order

7 year warranty

#### ${\sf Specifications}$

- Multi strand elasticised webbing in seat base for optimum support
- Multi layered foam blend in seat cushion with fibre wrap for long term comfort
- Ergonomic lumbar support in back
- High back design providing head support
- Integrated timber legs polished in a durable commercial matte lacquer
- Correct seat height for easy entry / exit
- Loose seat cushion with removable zipped cover
- Non-marking glides on all legs