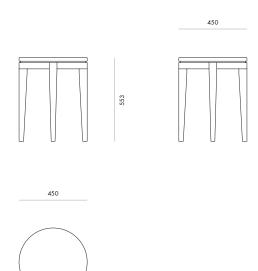

g around the top
- Optional melamine top

| $\bigcirc$          | Made to order      |
|---------------------|--------------------|
| $\langle p \rangle$ | Sustaniable timber |
|                     | Size options       |
| $\sqrt{2}$          | 7 year warranty    |

| Environment   | Indoor                                                        |
|---------------|---------------------------------------------------------------|
| Preassembled  | Yes                                                           |
| Cleaning care | Please refer to our website for care & cleaning instructions. |
| Made to order | Made to order in Motueka,<br>New Zealand by Acorn Furniture.  |

# Cindy Round Side Table

#### Variants

Cindy Round Side Table

#976

Code



#### Cindy Round Side Table

#1699

Code