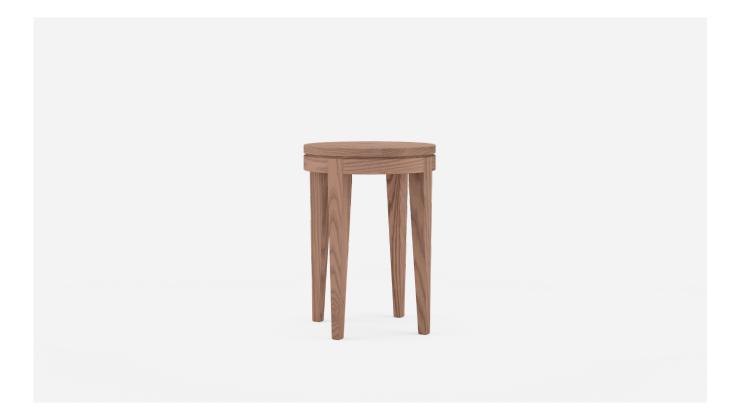

## Cindy Round Side Table

Our Cindy Round Side Table is characterised by a balance between clean lines, timeless details and practicality. Cindy offers enduring style and is a popular choice for a range of environments from Agedcare and Retirement to Residential. With tapered legs, Cindy is available in a range of sizes and finishes. Dimensions

### Specifications

- Solid timber construction, polished in a durable matte commercial lacquer
- Tapered inside faces of legs
- Negative detailing around the top
- Optional melamine top

| $\bigcirc$          | Made to order      |
|---------------------|--------------------|
| $\langle p \rangle$ | Sustaniable timber |
|                     | Size options       |
| $\sqrt{2}$          | 7 year warranty    |