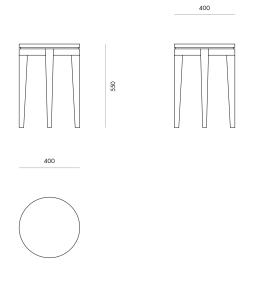

red inside faces of legs
- Negative detailing around the top
- Optional melamine top

| $\bigcirc$          | Made to order      |
|---------------------|--------------------|
| $\langle p \rangle$ | Sustaniable timber |
|                     | Size options       |
| $\sqrt{2}$          | 7 year warranty    |

| Environment   | Indoor                                                        |
|---------------|---------------------------------------------------------------|
| Preassembled  | Yes                                                           |
| Cleaning care | Please refer to our website for care & cleaning instructions. |
| Made to order | Made to order in Motueka,<br>New Zealand by Acorn Furniture.  |

# Cindy Round Side Table

#### Variants

Cindy Round Side Table

#976

Code



#### Cindy Round Side Table

#1699

Code