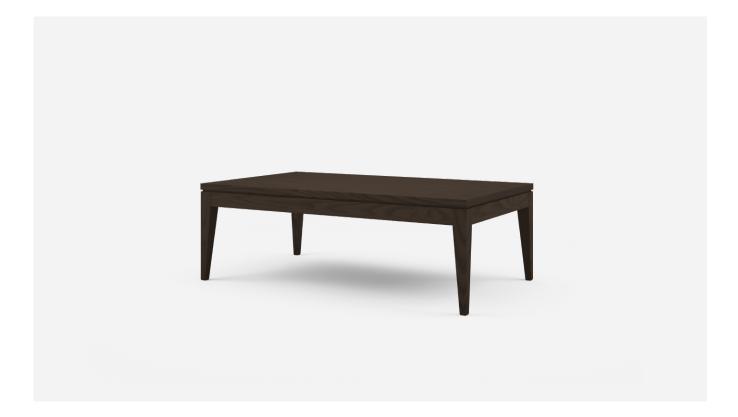

## Cindy Coffee Table

Our Cindy Coffee Table is characterised by a balance between clean lines, timeless details and practicality. Cindy offers enduring style and is a popular choice for a range of environments from Agedcare and Retirement to Residential. With tapered legs, Cindy is available in a range of sizes and finishes.

#### Specifications

- Solid timber construction, polished in a durable matte commercial lacquer
- Tapered inside faces of legs
- Negative detailing around the top
- Optional melamine top

| Environment   | Indoor                                                        |
|---------------|---------------------------------------------------------------|
| Preassembled  | Yes                                                           |
| Cleaning care | Please refer to our website for care & cleaning instructions. |
| Made to order | Made to order in Motueka,<br>New Zealand by Acorn Furniture.  |