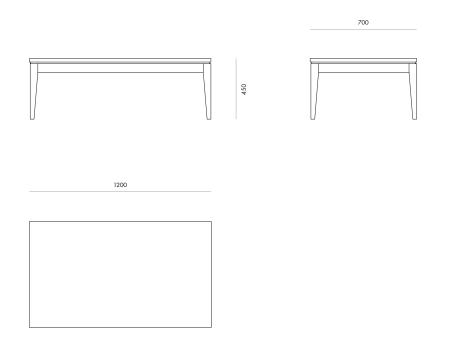

Residential. With tapered legs, Cindy is available in a range of sizes and finishes.

### **Dimensions** 1200W x 450H x 700D



#### Specifications

- Solid timber construction, polished in a durable matte commercial lacquer
- Tapered inside faces of legs
- Negative detailing around the top
- Optional melamine top



| Environment   | Indoor                                                        |
|---------------|---------------------------------------------------------------|
| Preassembled  | Yes                                                           |
| Cleaning care | Please refer to our website for care & cleaning instructions. |
| Made to order | Made to order in Motueka,<br>New Zealand by Acorn Furniture.  |

# Cindy Coffee Table

### Variants

Cindy Coffee Table

#1016

Code