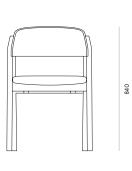

th open sides for easy cleaning
- Upholstered insert in inside of back for additional comfort
- Light weight allowing it to be easily moved
- Solid timber frame polished in a durable 2 pack lacquer
- Non-marking glides on all legs
- Correct seat height for easy entry/exit

| Environment   | Indoor                                                        |
|---------------|---------------------------------------------------------------|
| Preassembled  | Yes                                                           |
| Cleaning care | Please refer to our website for care & cleaning instructions. |
| Made to order | Made to order in Motueka,                                     |

New Zealand by Acorn Furniture.



# Carlo Arm Chair - Timber

### Variants

Carlo Chair - Timber Back Code #7133