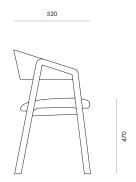

open sides for easy cleaning
- Upholstered insert in inside of back for additional comfort
- Light weight allowing it to be easily moved
- Solid timber frame polished in a durable 2 pack lacquer
- Non-marking glides on all legs
- Correct seat height for easy entry/exit

| Environment   | Indoor                                                        |
|---------------|---------------------------------------------------------------|
| Preassembled  | Yes                                                           |
| Cleaning care | Please refer to our website for care & cleaning instructions. |
| Made to order | Made to order in Motueka,                                     |

New Zealand by Acorn Furniture.



# Carlo Arm Chair - Timber

### Variants

Carlo Chair - Timber Back Code #7133