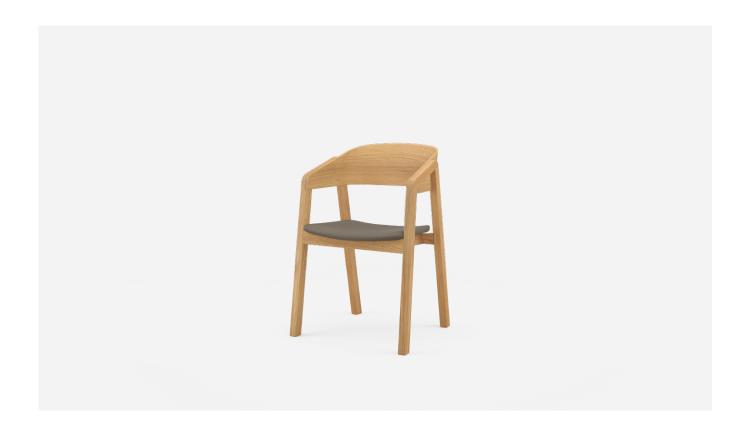

## Carlo Arm Chair - Timber Back

A lightweight dining chair with a curved timber back and upholstered seat and back, our Carlo Chair offers optimum comfort. A versatile and easily movable option for any dining space, pairing well with our range of dining tables. The option of an upholstered back rest provides additional comfort.

#### **Specifications**

- Supportive comfortable curved timber back rest
- Ergonomic curved upholstered seat base with open sides for easy cleaning
- Upholstered insert in inside of back for additional comfort
- Light weight allowing it to be easily moved
- Solid timber frame polished in a durable 2 pack lacquer
- Non-marking glides on all legs
- Correct seat height for easy entry/exit