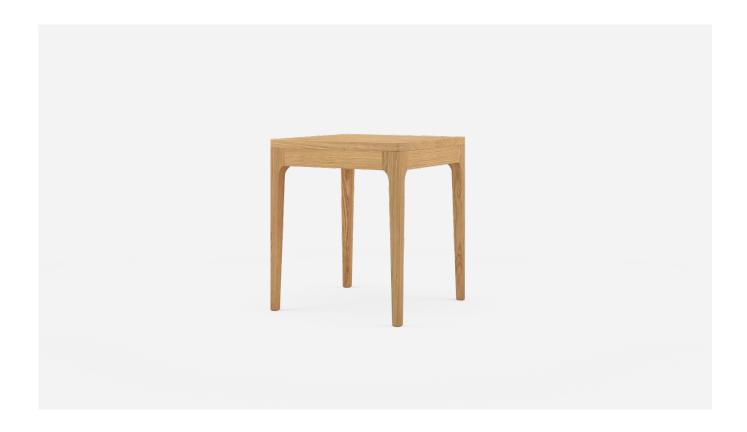

# Brooklyn Side Table

Simple and well-proportioned, our Brooklyn Side Table offers contemporary style with curved details and radius on all corners. A family of table and storage solutions, Brooklyn provides flexibility and cohesion across a range of spaces.

#### **Specifications**

- Solid timber base frame, polished in a durable matte commercial lacquer
- Thinner rails under top for extra seating clearance -690mm to underside of rail
- 10mm radius on front corners with curved inside corners to leg frame
- Custom sizes available upon request