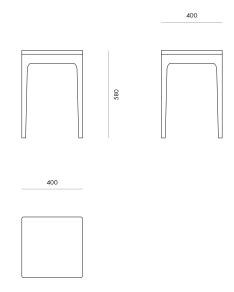

amily of table and storage solutions, Brooklyn provides flexibility and cohesion across a range of spaces.



## P

Made to order



OIZO OPIIOIIS



Sustaniable timber



7 year warranty

#### **Dimensions**

400W x 580H x 400D 450W x 580H x 500D

#### **Specifications**

- Solid timber base frame, polished in a durable matte commercial lacquer
- Thinner rails under top for extra seating clearance -690mm to underside of rail
- 10mm radius on front corners with curved inside corners to leg frame
- Custom sizes available upon request

Environment Indoor

Preassembled Yes

Cleaning care Please refer to our website for

care & cleaning instructions.

Made to order Made to order in Motueka,

New Zealand by Acorn Furniture.



# Brooklyn Side Table

### Variants

Brooklyn Side Table Code #405



Brooklyn Side Table Code #4372