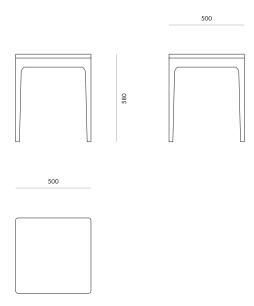

ns, Brooklyn provides flexibility and cohesion across a range of spaces.



## P

Made to order



OIZO OPIIOIIS



Sustaniable timber



7 year warranty

#### **Dimensions**

400W x 580H x 400D 450W x 580H x 500D

#### **Specifications**

- Solid timber base frame, polished in a durable matte commercial lacquer
- Thinner rails under top for extra seating clearance -690mm to underside of rail
- 10mm radius on front corners with curved inside corners to leg frame
- Custom sizes available upon request

Environment Indoor

Preassembled Yes

Cleaning care Please refer to our website for

care & cleaning instructions.

Made to order Made to order in Motueka,

New Zealand by Acorn Furniture.



# Brooklyn Side Table

### Variants

Brooklyn Side Table Code #405



Brooklyn Side Table Code #4372