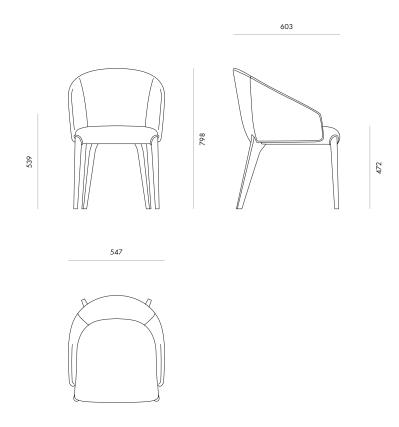

580W x 790H x 620D,480SH

#### **Specifications**

- Sleek curved upholstered shell with feature rear leg iunctions
- Multi strand elasticised webbing in seat base for optimum support
- Commercial grade foam blend with fibre wrap for long term comfort
- Non-marking glides on all legs
- Correct seat height for easy entry/exit

| Environment   | Indoor                                                        |
|---------------|---------------------------------------------------------------|
| Preassembled  | Yes                                                           |
| Cleaning care | Please refer to our website for care & cleaning instructions. |
| Made to order | Made to order in Motueka,<br>New Zealand by Acorn Furniture.  |



# Bellevue Chair

### Variants

Bellevue Chair Code #2006