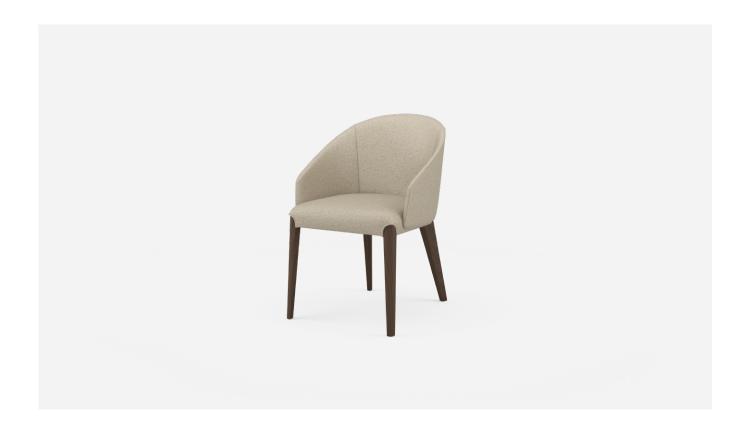

## Bellevue Chair

A refined and stylish upholstered chair, our Bellevue Chair features refined timber legs and a curved ply back with laminated foam, providing optimum comfort. Bellevue's compact form makes it suitable for a variety of spaces.

#### **Dimensions**

Bellevue Chair

580W x 790H x 620D,480SH

#### **Specifications**

- Sleek curved upholstered shell with feature rear leg iunctions
- Multi strand elasticised webbing in seat base for optimum support
- Commercial grade foam blend with fibre wrap for long term comfort
- Non-marking glides on all legs
- Correct seat height for easy entry/exit