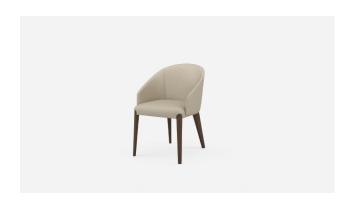

## Acorn Furniture



Product Sheet
Bellevue Chair



## Bellevue Chair

A refined and stylish upholstered chair, our Bellevue Chair features refined timber legs and a curved ply back with laminated foam, providing optimum comfort. Bellevue's compact form makes it suitable for a variety of spaces.







#### **Dimensions**

Bellevue Chair

580W x 790H x 620D,480SH

#### **Specifications**

- Sleek curved upholstered shell with feature rear leg iunctions
- Multi strand elasticised webbing in seat base for optimum support
- Commercial grade foam blend with fibre wrap for long term comfort
- Non-marking glides on all legs
- Correct seat height for easy entry/exit

| Environment   | Indoor                                                        |
|---------------|---------------------------------------------------------------|
| Preassembled  | Yes                                                           |
| Cleaning care | Please refer to our website for care & cleaning instructions. |
| Made to order | Made to order in Motueka,<br>New Zealand by Acorn Furniture.  |



# Bellevue Chair