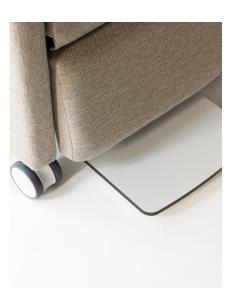

leaning care | Please refer to our website for care & cleaning instructions. |
| Made to order | Made to order in Motueka, New Zealand by Acorn Furniture.     |



## Aura Recliner

#### **Key Features**

Aura features a premium NZ designed and fabricated recline mechanism with a smooth 3 stage action.





# Aura Recliner

### **Key Features**



Tilt in space 'Zero gravity' recline position with seat and back relationship consistent



Adjustable head rest with baffled 100% NZ wool inner which provides temperature regulating properties



Sleek metal push handle with generous clearance to suit a wide range of carers



Central locking back castors for ease of use & directional locking front castors for ease of maneuverability



Premium twin wheel German castors for ease of manoeuvring



Slide out foot tray keeping the users feet off the ground whilst being moved



# Aura Reclinder

### Variants

Aura Recliner Code #4231