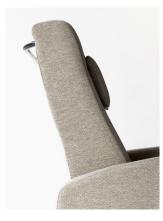

#### **Specifications**

- Multi strand elasticised webbing in seat base for optimum support
- Removable seat for easy cleaning
- Zipped seat cushion cover making it washable, and allowing for pressure management solutions to be inserted inside cushion
- Ergonomic side bolsters in back to support the user and help prevent lateral movement
- Pressure relieving foam in seat, back and foot rest
- Adjustable headrest with temperature regulating natural wool inner
- Unique easy glide 3 Stage manual recline mechanism
- 'Zero gravity' recline position (stage 3)
- Generous push handle for easy maneuvering
- Twin wheel German castors with directional locking castors on front
- Optional central locking rear castors
- Spring loaded pull out foot tray to allow users to be safely maneuvered in the seated position

### **Key Features**

Tilt in space 'Zero gravity' recline position with seat and back relationship consistent

Adjustable head rest with baffled 100% NZ wool inner which provides temperature regulating properties