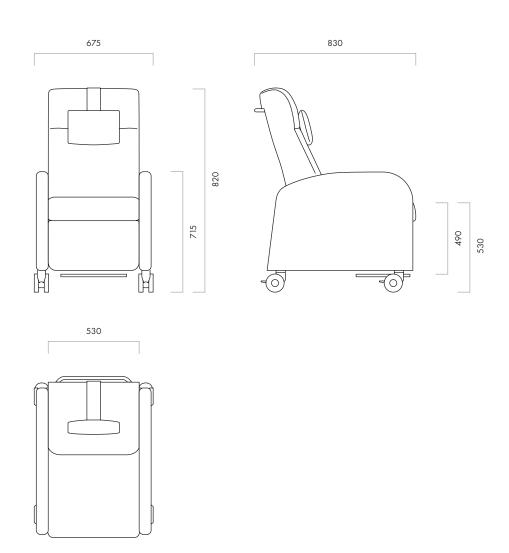

#### **Dimensions**

675W x 1370H x 830D 530SH (without foot tray) 490SH (with foot tray) 530SW 715 Arm Height 820 Back Height 110mm clearance under recliner