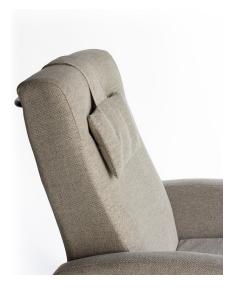

### **Key Features**

Tilt in space 'Zero gravity' recline position with seat and back relationship consistent

Adjustable head rest with baffled 100% NZ wool inner which provides temperature regulating properties