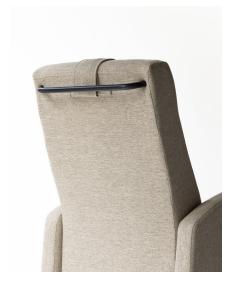

### **Key Features**

Tilt in space 'Zero gravity' recline position with seat and back relationship consistent

Adjustable head rest with baffled 100% NZ wool inner which provides temperature regulating properties