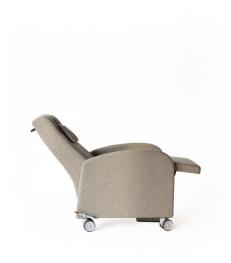

### Aura Recliner

A specialised recliner with pressure relieving foam, Aura features and curved arm and ergonomic removable seat. A three-stage recline mechanism and central locking castors offer optimum comfort and functionality to enhance resident and carer experience.

#### **Dimensions**

675W x 1370H x 830D 530SH (without foot tray) 490SH (with foot tray) 530SW 715 Arm Height 820 Back Height 110mm clearance under recliner