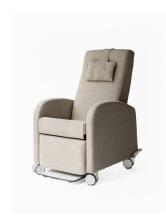

### Aura Recliner

A specialised recliner with pressure relieving foam, Aura features and curved arm and ergonomic removable seat. A three-stage recline mechanism and central locking castors offer optimum comfort and functionality to enhance resident and carer experience.

#### **Specifications**

- Multi strand elasticised webbing in seat base for optimum support
- Removable seat for easy cleaning
- Zipped seat cushion cover making it washable, and allowing for pressure management solutions to be inserted inside cushion
- Ergonomic side bolsters in back to support the user and help prevent lateral movement
- Pressure relieving foam in seat, back and foot rest
- Adjustable headrest with temperature regulating natural wool inner
- Unique easy glide 3 Stage manual recline mechanism
- 'Zero gravity' recline position (stage 3)
- Generous push handle for easy maneuvering
- Twin wheel German castors with directional locking castors on front
- Optional central locking rear castors
- Spring loaded pull out foot tray to allow users to be safely maneuvered in the seated position

### **Key Features**

Tilt in space 'Zero gravity' recline position with seat and back relationship consistent

Adjustable head rest with baffled 100% NZ wool inner which provides temperature regulating properties