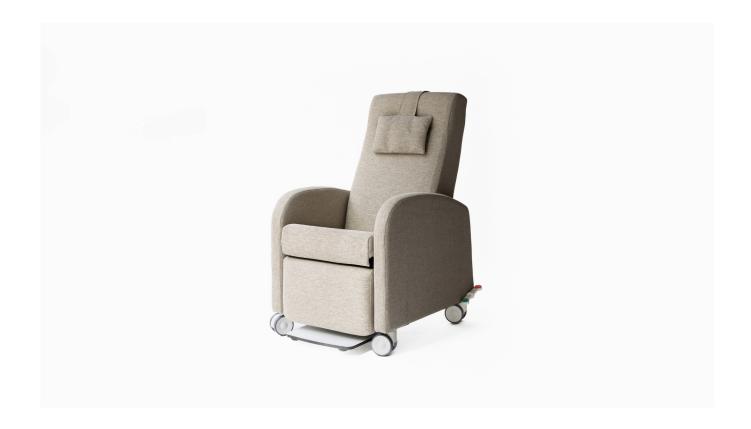

### Aura Recliner

A specialised recliner with pressure relieving foam, Aura features and curved arm and ergonomic removable seat. A three-stage recline mechanism and central locking castors offer optimum comfort and functionality to enhance resident and carer experience.

#### **Dimensions**

675W x 1370H x 830D 530SH (without foot tray) 490SH (with foot tray) 530SW 715 Arm Height 820 Back Height 110mm clearance under recliner

#### **Specifications**

- Multi strand elasticised webbing in seat base for optimum support
- Removable seat for easy cleaning
- Zipped seat cushion cover making it washable, and allowing for pressure management solutions to be inserted inside cushion
- Ergonomic side bolsters in back to support the user and help prevent lateral movement
- Pressure relieving foam in seat, back and foot rest
- Adjustable headrest with temperature regulating natural wool inner
- Unique easy glide 3 Stage manual recline mechanism
- 'Zero gravity' recline position (stage 3)
- Generous push handle for easy maneuvering
- Twin wheel German castors with directional locking castors on front
- Optional central locking rear castors
- Spring loaded pull out foot tray to allow users to be safely maneuvered in the seated position