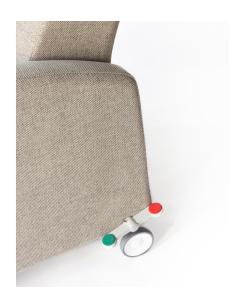

Sleek metal push handle with generous clearance to suit a wide range of carers

Central locking back castors for ease of use & directional locking front castors for ease of maneuverability

Premium twin wheel German castors for ease of manoeuvring