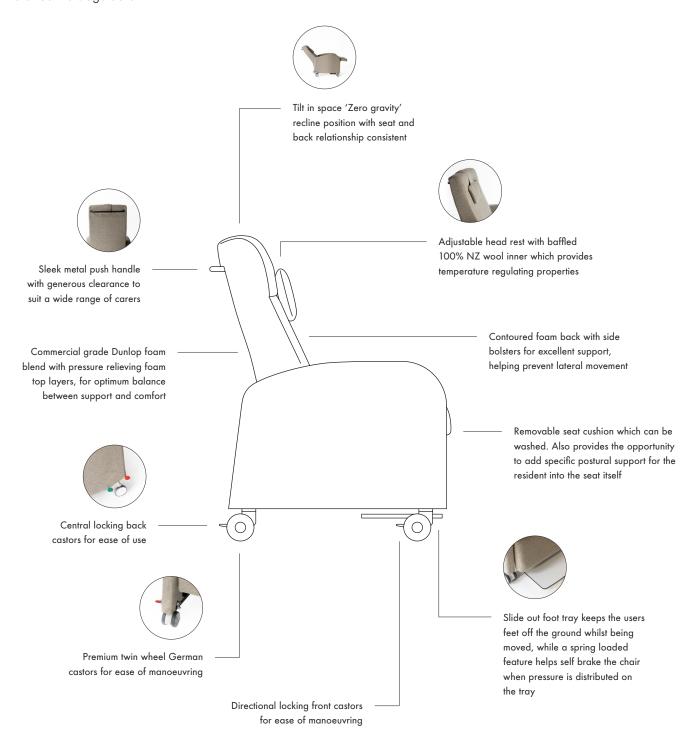

### **Key Features**

Tilt in space 'Zero gravity' recline position with seat and back relationship consistent

Adjustable head rest with baffled 100% NZ wool inner which provides temperature regulating properties

Sleek metal push handle with generous clearance to suit a wide range of carers

Central locking back castors for ease of use & directional locking front castors for ease of maneuverability

Premium twin wheel German castors for ease of manoeuvring

Slide out foot tray keeping the users feet off the ground whilst being moved

#### **Specifications**

- Multi strand elasticised webbing in seat base for optimum support
- Removable seat for easy cleaning
- Zipped seat cushion cover making it washable, and allowing for pressure management solutions to be inserted inside cushion
- Ergonomic side bolsters in back to support the user and help prevent lateral movement
- Pressure relieving foam in seat, back and foot rest
- Adjustable headrest with temperature regulating natural wool inner
- Unique easy glide 3 Stage manual recline mechanism
- 'Zero gravity' recline position (stage 3)
- Generous push handle for easy maneuvering
- Twin wheel German castors with directional locking castors on front
- Optional central locking rear castors
- Spring loaded pull out foot tray to allow users to be safely maneuvered in the seated position