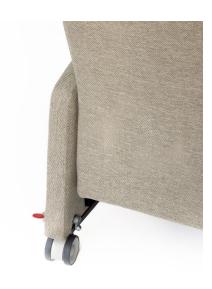

Sleek metal push handle with generous clearance to suit a wide range of carers

Central locking back castors for ease of use & directional locking front castors for ease of maneuverability

Premium twin wheel German castors for ease of manoeuvring