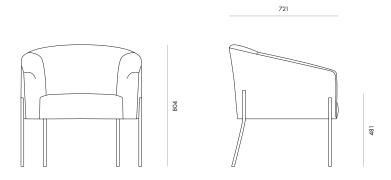

modern take on a classic, curved tub chair. With a generous seat and refined detailing, Ari brings a contemporary feel to a range of spaces.

#### Dimensions

790W x 885H x 740D, 470SH





Made to order



7 year warranty

#### **Specifications**

- Curved tub chair design with a supportive arm width
- Fixed seat cushion for low maintenance
- Multi strand elasticised webbing in seat base for optimum support
- Multi layered commercial grade foam with fibre topper in seat for long term comfort
- Powder coated metal base frame with round profile

Environment Indoor

Preassembled Yes

Cleaning care Please refer to our website for

care & cleaning instructions.

Made to order Made to order in Motueka,

New Zealand by Acorn Furniture.



# Ari Tub Chair

### Variants

Ari Tub Chair Code #6935