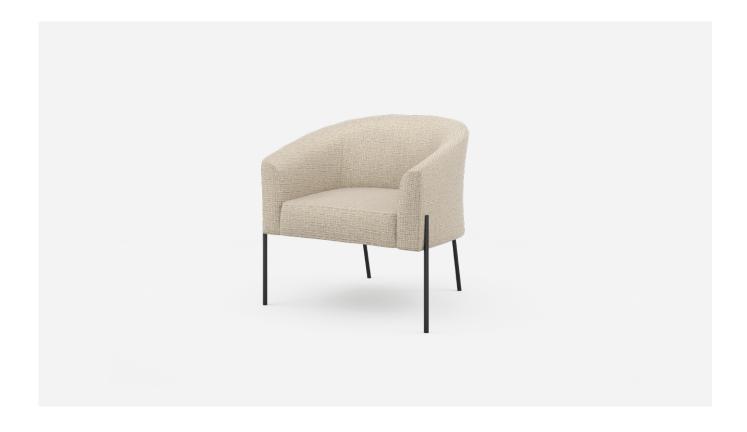

### Ari Tub Chair

Featuring a combination of metal and upholstery, our Ari Chair is a modern take on a classic, curved tub chair. With a generous seat and refined detailing, Ari brings a contemporary feel to a range of spaces.

#### **Specifications**

- Curved tub chair design with a supportive arm width
- Fixed seat cushion for low maintenance
- Multi strand elasticised webbing in seat base for optimum support
- Multi layered commercial grade foam with fibre topper in seat for long term comfort
- Powder coated metal base frame with round profile